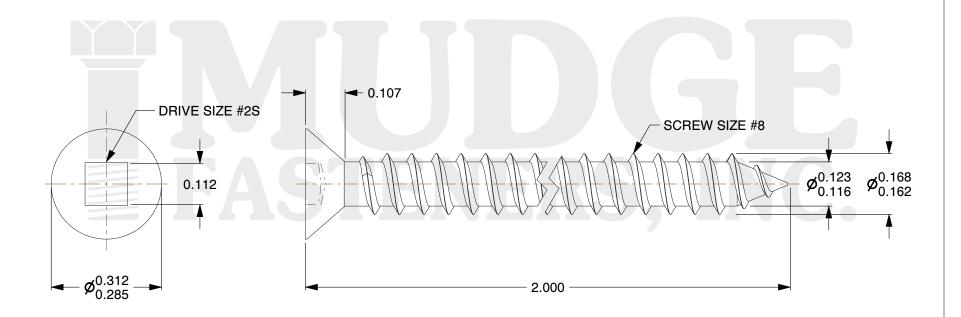

## Notes:

1. HEAD STYLE :FLAT HEAD

2. DRIVE TYPE :SQUARE DRIVE

3. SCREW TYPE :PARTICLE BOARD SCREW

4. STANDARD :ANSI B18.6.45. THREAD TYPE :TYPE 176. MATERIAL: CARBON STEEL

7. FINISH :ZINC

@ www.mudgefasteners.com

| COMPONENT<br>DESCRIPTION | #8X2 SQUARE FLAT PARTICLE BOARD<br>SCREW<br>TYPE 17 W/NIBBS ZINC PLATED | UNIT   |
|--------------------------|-------------------------------------------------------------------------|--------|
|                          |                                                                         | INCH   |
|                          |                                                                         | SHEET  |
|                          |                                                                         | 1 of 1 |
| PART NUMBER              | 117N0817C200ZC                                                          | SCALE  |
| MATERIAL                 | CARBON STEEL                                                            | 3.850  |