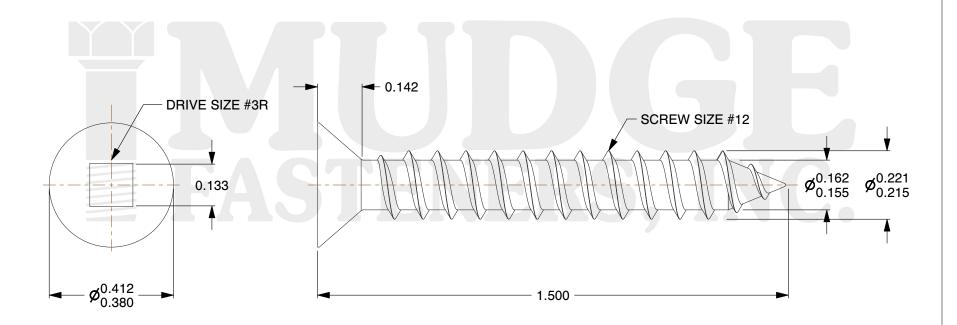

## Notes:

1. HEAD STYLE :FLAT HEAD

2. DRIVE TYPE :SQUARE DRIVE

3. SCREW TYPE :PARTICLE BOARD SCREW

4. STANDARD :ANSI B18.6.4
5. THREAD\_TYPE: TYPE A
6. MATERIAL: CARBON STEEL

7. COLOUR :BLACK

@ www.mudgefasteners.com

| COMPONENT<br>DESCRIPTION | #12X1-1/2 SQUARE FLAT<br>PARTICLE BOARD SCREW BLACK | UNIT   |
|--------------------------|-----------------------------------------------------|--------|
|                          |                                                     | INCH   |
|                          |                                                     | SHEET  |
|                          |                                                     | 1 of 1 |
| PART NUMBER              | 11712C150BO                                         | SCALE  |
| MATERIAL                 | CARBON STEEL                                        | 3.270  |