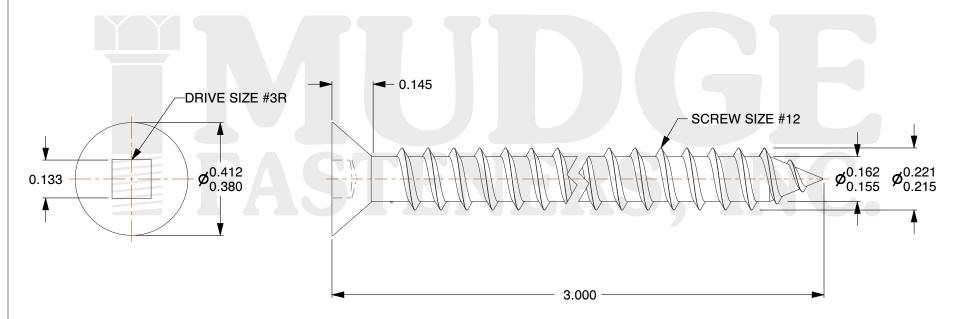

## Notes:

1. HEAD STYLE: FLAT HEAD
2. DRIVE TYPE: SQUARE DRIVE

3. SCREW TYPE: SHEET METAL SCREW

4. STANDARD: ANSI B18.6.4 5. THREAD TYPE: TYPE A

6. MATERIAL: STAINLESS STEEL

@www.mudgefasteners.com

This file and any associated information and specifications are provided for reference and evaluation purposes only and are subject to change without notice. Mudge Fasteners makes no representations, warranties, or guarantees as to the appropriateness, accuracy, completeness, or suitability for any purpose of the file, information, or specification. You are solely responsible for the use of the file, information, and specifications.

|                          |                                            | UNIT   |
|--------------------------|--------------------------------------------|--------|
| COMPONENT<br>DESCRIPTION | #12X3 SQUARE DR FLAT HEAD SMS<br>STAINLESS | INCH   |
|                          |                                            | SHEET  |
|                          |                                            | 1 of 1 |
| PART NUMBER              | 11712A300SS                                | SCALE  |
| MATERIAL                 | STAINLESS STEEL                            | 2.966  |