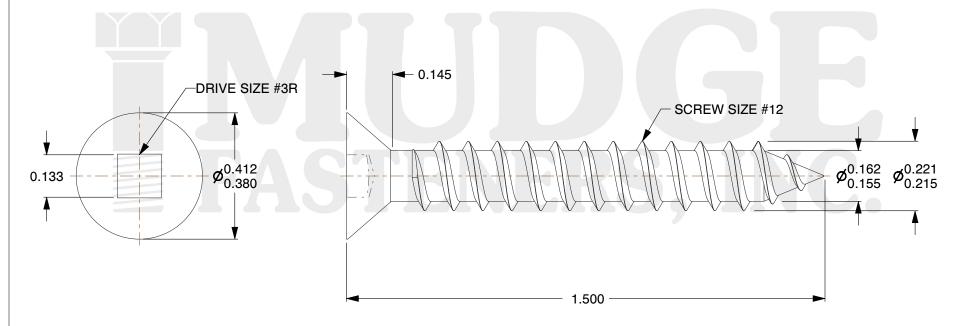

## Notes:

1. HEAD STYLE: FLAT HEAD
2. DRIVE TYPE: SQUARE DRIVE

3. SCREW TYPE: SHEET METAL SCREW

4. STANDARD: ANSI B18.6.4 5. THREAD TYPE: TYPE A

6. MATERIAL: STAINLESS STEEL

@ www.mudgefasteners.com

This file and any associated information and specifications are provided for reference and evaluation purposes only and are subject to change without notice. Mudge Fasteners makes no representations, warranties, or guarantees as to the appropriateness, accuracy, completeness, or suitability for any purpose of the file, information, or specification. You are solely responsible for the use of the file, information, and specifications.

|                          |                                     | UNIT   |
|--------------------------|-------------------------------------|--------|
| COMPONENT<br>DESCRIPTION | #12X1-1/2 SQUARE FLAT SMS STAINLESS | INCH   |
|                          |                                     | SHEET  |
|                          |                                     | 1 of 1 |
| PART NUMBER              | 11712A150SS                         | SCALE  |
| MATERIAL                 | STAINLESS STEEL                     | 3.323  |