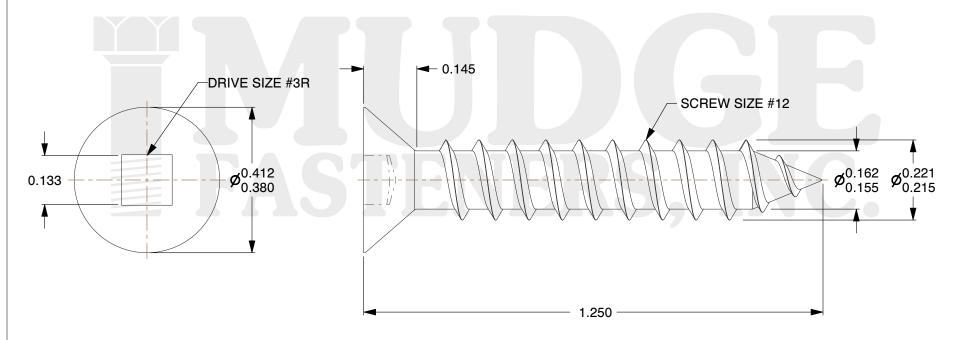

## Notes:

1. HEAD STYLE: FLAT HEAD
2. DRIVE TYPE: SQUARE DRIVE

3. SCREW TYPE: SHEET METAL SCREW

4. STANDARD: ANSI B18.6.45. THREAD\_TYPE: TYPE A

6. MATERIAL: STAINLESS STEEL

@www.mudgefasteners.com

This file and any associated information and specifications are provided for reference and evaluation purposes only and are subject to change without notice. Mudge Fasteners makes no representations, warranties, or guarantees as to the appropriateness, accuracy, completeness, or suitability for any purpose of the file, information, or specification. You are solely responsible for the use of the file, information, and specifications.

| COMPONENT<br>DESCRIPTION | #12X1-1/4 SQUARE DRIVE FLAT<br>HEAD SMS STAINLESS | UNIT   |
|--------------------------|---------------------------------------------------|--------|
|                          |                                                   | INCH   |
|                          |                                                   | SHEET  |
|                          |                                                   | 1 of 1 |
| PART NUMBER              | 11712A125SS                                       | SCALE  |
| MATERIAL                 | STAINLESS STEEL                                   | 3.827  |