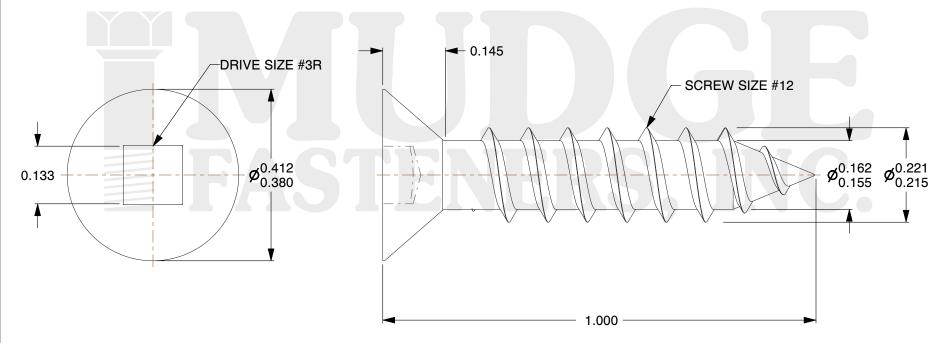

## Notes:

1. HEAD STYLE: FLAT HEAD
2. DRIVE TYPE: SQUARE DRIVE

3. SCREW TYPE: SHEET METAL SCREW

4. STANDARD: ANSI B18.6.45. THREAD\_TYPE: TYPE A

6. MATERIAL: STAINLESS STEEL

@www.mudgefasteners.com

This file and any associated information and specifications are provided for reference and evaluation purposes only and are subject to change without notice. Mudge Fasteners makes no representations, warranties, or guarantees as to the appropriateness, accuracy, completeness, or suitability for any purpose of the file, information, or specification. You are solely responsible for the use of the file, information, and specifications.

|                          |                                    | UNIT   |
|--------------------------|------------------------------------|--------|
| COMPONENT<br>DESCRIPTION | #12X1 SQ. FLAT SMS STAINLESS STEEL | INCH   |
|                          |                                    | SHEET  |
|                          |                                    | 1 of 1 |
| PART NUMBER              | 11712A100SS                        | SCALE  |
| MATERIAL                 | STAINLESS STEEL                    | 4.513  |