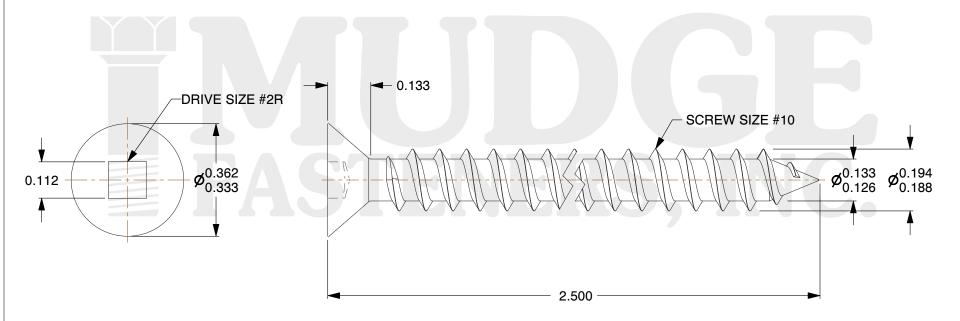

## Notes:

1. HEAD STYLE: FLAT HEAD
2. DRIVE TYPE: SQUARE DRIVE

3. SCREW TYPE: SHEET METAL SCREW

4. STANDARD: ANSI B18.6.4 5. THREAD TYPE: TYPE A

6. MATERIAL: STAINLESS STEEL

@ www.mudgefasteners.com

This file and any associated information and specifications are provided for reference and evaluation purposes only and are subject to change without notice. Mudge Fasteners makes no representations, warranties, or guarantees as to the appropriateness, accuracy, completeness, or suitability for any purpose of the file, information, or specification. You are solely responsible for the use of the file, information, and specifications.

| COMPONENT<br>DESCRIPTION | #10X2 1/2 SQUARE DRIVE FLAT HEAD<br>SMS 18-8 STAINLESS | UNIT   |
|--------------------------|--------------------------------------------------------|--------|
|                          |                                                        | INCH   |
|                          |                                                        | SHEET  |
|                          |                                                        | 1 of 1 |
| PART NUMBER              | 11710A250SS                                            | SCALE  |
| MATERIAL                 | STAINLESS STEEL                                        | 3.373  |