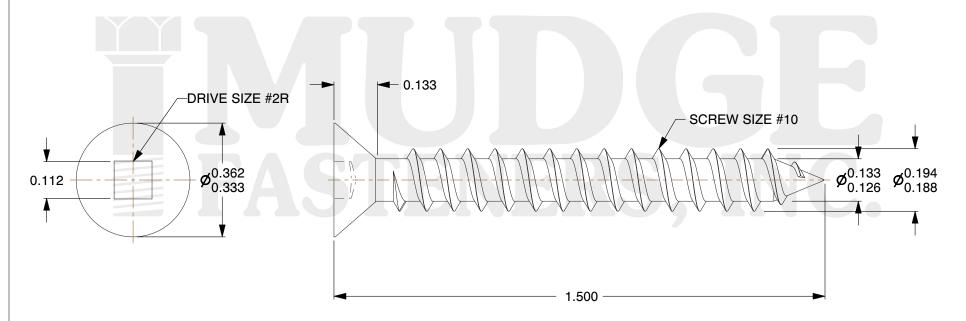

## Notes:

1. HEAD STYLE: FLAT HEAD
2. DRIVE TYPE: SQUARE DRIVE

3. SCREW TYPE: SHEET METAL SCREW

4. STANDARD: ANSI B18.6.4 5. THREAD TYPE: TYPE A

6. MATERIAL: STAINLESS STEEL

@www.mudgefasteners.com

This file and any associated information and specifications are provided for reference and evaluation purposes only and are subject to change without notice. Mudge Fasteners makes no representations, warranties, or guarantees as to the appropriateness, accuracy, completeness, or suitability for any purpose of the file, information, or specification. You are solely responsible for the use of the file, information, and specifications.

|                          |                                           | UNIT   |
|--------------------------|-------------------------------------------|--------|
| COMPONENT<br>DESCRIPTION | #10X1-1/2 SQ. FLAT SMS STAINLESS<br>STEEL | INCH   |
|                          |                                           | SHEET  |
|                          |                                           | 1 of 1 |
| PART NUMBER              | 11710A150SS                               | SCALE  |
| MATERIAL                 | STAINLESS STEEL                           | 3.410  |