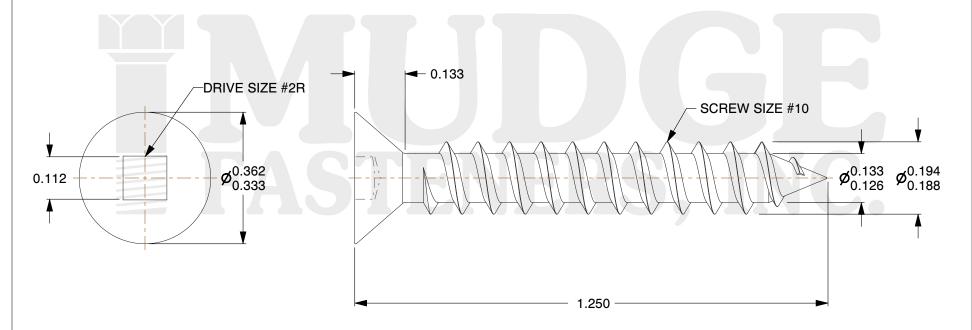

## Notes:

1. HEAD STYLE: FLAT HEAD
2. DRIVE TYPE: SQUARE DRIVE

3. SCREW TYPE: SHEET METAL SCREW

4. STANDARD: ANSI B18.6.45. THREAD TYPE: TYPE A

6. MATERIAL: STAINLESS STEEL

@www.mudgefasteners.com

This file and any associated information and specifications are provided for reference and evaluation purposes only and are subject to change without notice. Mudge Fasteners makes no representations, warranties, or guarantees as to the appropriateness, accuracy, completeness, or suitability for any purpose of the file, information, or specification. You are solely responsible for the use of the file, information, and specifications.

|                          |                                     | UNIT   |
|--------------------------|-------------------------------------|--------|
| COMPONENT<br>DESCRIPTION | #10X1-1/4 SQUARE FLAT SMS STAINLESS | INCH   |
|                          |                                     | SHEET  |
|                          |                                     | 1 of 1 |
| PART NUMBER              | 11710A125SS                         | SCALE  |
| MATERIAL                 | STAINLESS STEEL                     | 3.944  |