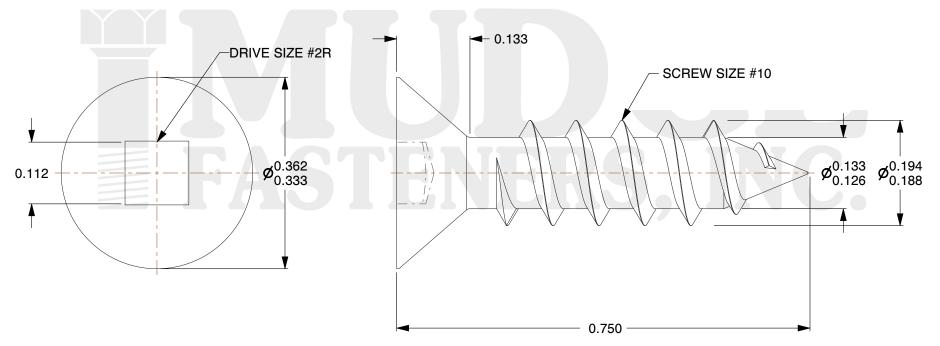

## Notes:

1. HEAD STYLE: FLAT HEAD
2. DRIVE TYPE: SQUARE DRIVE

3. SCREW TYPE: SHEET METAL SCREW

4. STANDARD: ANSI B18.6.45. THREAD\_TYPE: TYPE A

6. MATERIAL: STAINLESS STEEL

@www.mudgefasteners.com

This file and any associated information and specifications are provided for reference and evaluation purposes only and are subject to change without notice. Mudge Fasteners makes no representations, warranties, or guarantees as to the appropriateness, accuracy, completeness, or suitability for any purpose of the file, information, or specification. You are solely responsible for the use of the file, information, and specifications.

|                          |                                            | ONLI   |
|--------------------------|--------------------------------------------|--------|
| COMPONENT<br>DESCRIPTION | #10X3/4 SQUARE DRIVE FLAT SMS<br>STAINLESS | INCH   |
|                          |                                            | SHEET  |
|                          |                                            | 1 of 1 |
| PART NUMBER              | 11710A075SS                                | SCALE  |
| MATERIAL                 | STAINLESS STEEL                            | 5.740  |