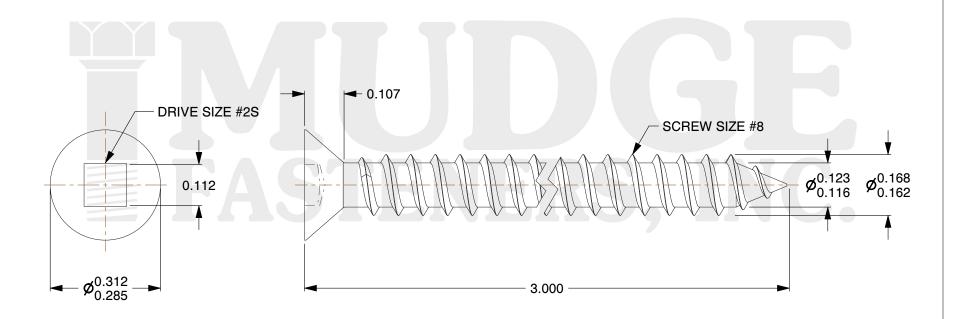

## Notes:

1. HEAD STYLE: FLAT HEAD

2. DRIVE TYPE: SQUARE DRIVE

3. SCREW TYPE: PARTICLE BOARD SCREW

4. STANDARD: ANSI B18.6.45. THREAD\_TYPE: TYPE A6. MATERIAL: CARBON STEEL

7. FINISH: PLAIN

@ www.mudgefasteners.com

| COMPONENT<br>DESCRIPTION | #8X3 SQUARE FLAT PBS PLAIN | UNIT   |
|--------------------------|----------------------------|--------|
|                          |                            | INCH   |
|                          |                            | SHEET  |
|                          |                            | 1 of 1 |
| PART NUMBER              | 11708C300PN                | SCALE  |
| MATERIAL                 | CARBON STEEL               | 3.850  |