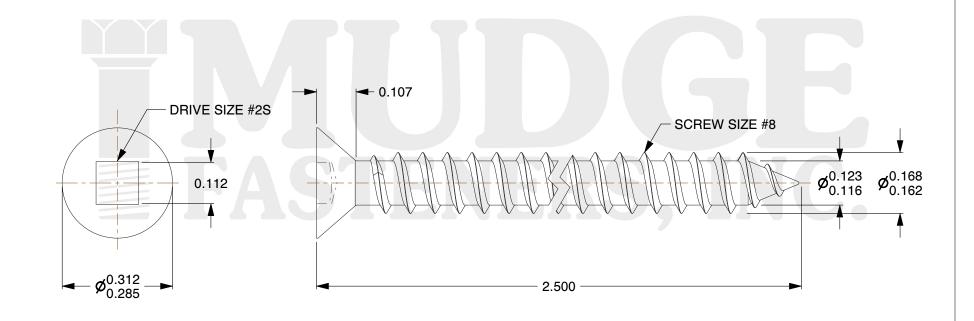

- 1. HEAD STYLE: FLAT HEAD
- 2. DRIVE TYPE: SQUARE DRIVE
- 3. SCREW TYPE: PARTICLE BOARD SCREW
- 4. STANDARD: ANSI B18.6.4
- 5. THREAD\_TYPE: TYPE A
- 6. MATERIAL: CARBON STEEL
- 7. FINISH: PLAIN

| FASTENERS, INC.          | ENERS, INC. appropriateness, accuracy, completeness, or suitability for any purpose of the file, information, or specification. You are solely responsible for the use of the file, information, and | This drawing is the property of<br>Mudge Fasteners. It contains<br>confidential proprietary<br>information that is Mudge<br>Fasteners property. Do not<br>disclose to or duplicate for<br>others except as authorized by<br>Mudge Fasteners. | COMPONENT<br>DESCRIPTION | #8X2-1/2 SQUARE FLAT PBS PLAIN | UNIT   |
|--------------------------|------------------------------------------------------------------------------------------------------------------------------------------------------------------------------------------------------|----------------------------------------------------------------------------------------------------------------------------------------------------------------------------------------------------------------------------------------------|--------------------------|--------------------------------|--------|
|                          |                                                                                                                                                                                                      |                                                                                                                                                                                                                                              |                          |                                | INCH   |
|                          |                                                                                                                                                                                                      |                                                                                                                                                                                                                                              |                          |                                | SHEET  |
|                          |                                                                                                                                                                                                      |                                                                                                                                                                                                                                              |                          |                                | 1 of 1 |
|                          |                                                                                                                                                                                                      |                                                                                                                                                                                                                                              | PART NUMBER              | 11708C250PN                    | SCALE  |
| & www.mudgefasteners.com |                                                                                                                                                                                                      |                                                                                                                                                                                                                                              | MATERIAL                 | CARBON STEEL                   | 3.850  |