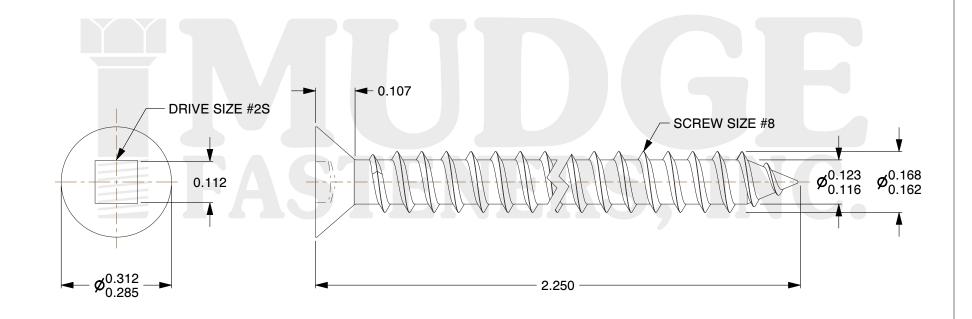

- 1. HEAD STYLE: FLAT HEAD
- 2. DRIVE TYPE: SQUARE DRIVE
- 3. SCREW TYPE: PARTICLE BOARD SCREW
- 4. STANDARD: ANSI B18.6.4
- 5. THREAD\_TYPE: TYPE A
- 6. MATERIAL: CARBON STEEL
- 7. FINISH: PLAIN

| FASTENERS, INC.          | This file and any associated information and specifications are<br>provided for reference and evaluation purposes only and are<br>subject to change without notice. Mudge Fasteners makes no<br>representations, warranties, or guarantees as to the<br>appropriateness, accuracy, completeness, or suitability for any<br>purpose of the file, information, or specification. You are<br>solely responsible for the use of the file, information, and<br>specifications. | This drawing is the property of<br>Mudge Fasteners. It contains<br>confidential proprietary<br>information that is Mudge<br>Fasteners property. Do not<br>disclose to or duplicate for<br>others except as authorized by<br>Mudge Fasteners. | COMPONENT<br>DESCRIPTION | #8X2-1/4 SQUARE FLAT PBS PLAIN | UNIT<br>INCH<br>SHEET |
|--------------------------|---------------------------------------------------------------------------------------------------------------------------------------------------------------------------------------------------------------------------------------------------------------------------------------------------------------------------------------------------------------------------------------------------------------------------------------------------------------------------|----------------------------------------------------------------------------------------------------------------------------------------------------------------------------------------------------------------------------------------------|--------------------------|--------------------------------|-----------------------|
|                          |                                                                                                                                                                                                                                                                                                                                                                                                                                                                           |                                                                                                                                                                                                                                              |                          |                                | 1 of 1                |
|                          |                                                                                                                                                                                                                                                                                                                                                                                                                                                                           |                                                                                                                                                                                                                                              | PART NUMBER              | 11708C225PN                    | SCALE                 |
| & www.mudgefasteners.com |                                                                                                                                                                                                                                                                                                                                                                                                                                                                           |                                                                                                                                                                                                                                              | MATERIAL                 | CARBON STEEL                   | 3.850                 |