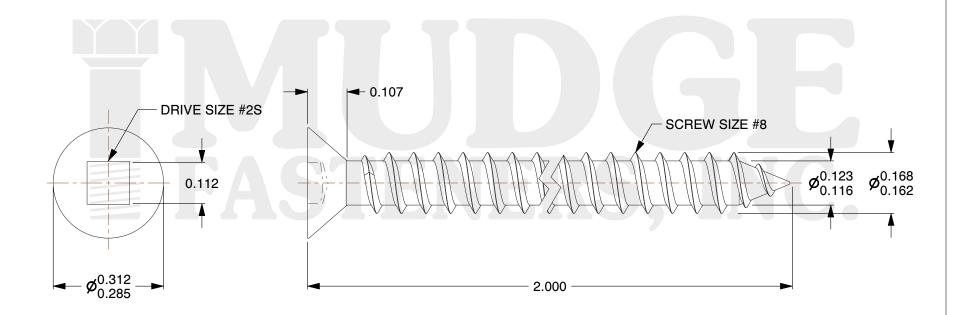

## Notes:

1. HEAD STYLE: FLAT HEAD

2. DRIVE TYPE: SQUARE DRIVE

3. SCREW TYPE: PARTICLE BOARD SCREW

4. STANDARD: ANSI B18.6.45. THREAD\_TYPE: TYPE A6. MATERIAL: CARBON STEEL

7. FINISH: ZINC

@ www.mudgefasteners.com

| COMPONENT<br>DESCRIPTION | #8X2 SQUARE FLAT PBS ZC | UNIT   |
|--------------------------|-------------------------|--------|
|                          |                         | INCH   |
|                          |                         | SHEET  |
|                          |                         | 1 of 1 |
| PART NUMBER              | 11708C200ZC             | SCALE  |
| MATERIAL                 | CARBON STEEL            | 3.850  |