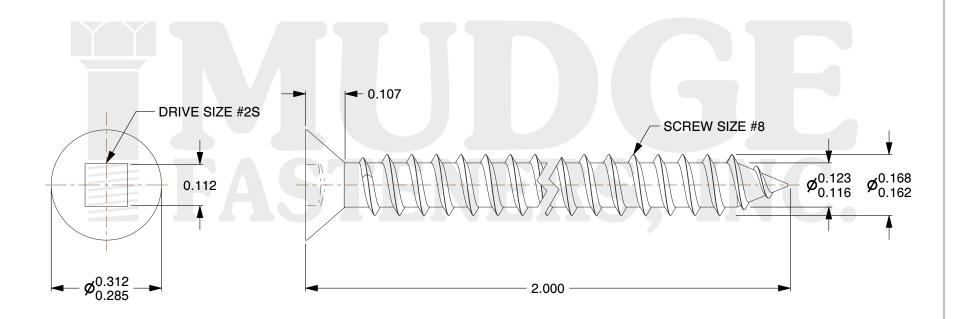

## Notes:

1. HEAD STYLE: FLAT HEAD

2. DRIVE TYPE: SQUARE DRIVE

3. SCREW TYPE: PARTICLE BOARD SCREW

4. STANDARD: ANSI B18.6.45. THREAD\_TYPE: TYPE A6. MATERIAL: CARBON STEEL

7. FINISH: PLAIN

@ www.mudgefasteners.com

| COMPONENT<br>DESCRIPTION | #8X2 SQUARE FLAT PBS PLAIN | UNIT   |
|--------------------------|----------------------------|--------|
|                          |                            | INCH   |
|                          |                            | SHEET  |
|                          |                            | 1 of 1 |
| PART NUMBER              | 11708C200PN                | SCALE  |
| MATERIAL                 | CARBON STEEL               | 3.850  |