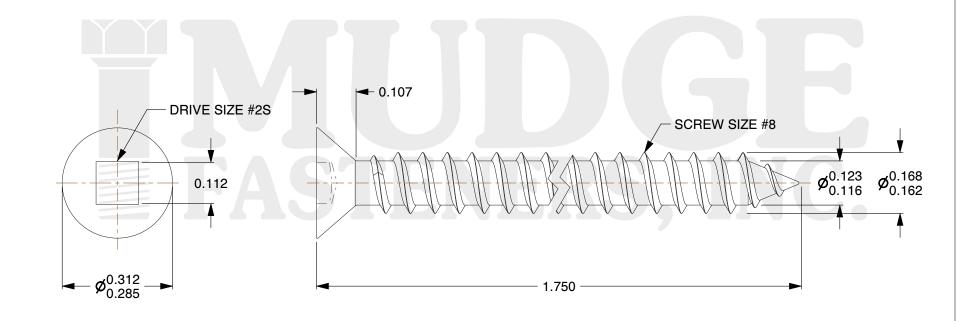

- 1. HEAD STYLE: FLAT HEAD
- 2. DRIVE TYPE: SQUARE DRIVE
- 3. SCREW TYPE: PARTICLE BOARD SCREW
- 4. STANDARD: ANSI B18.6.4
- 5. THREAD\_TYPE: TYPE A
- 6. MATERIAL: CARBON STEEL
- 7. FINISH: PLAIN

| FASTENERS, INC.          | This file and any associated information and specifications are<br>provided for reference and evaluation purposes only and are<br>subject to change without notice. Mudge Fasteners makes no<br>representations, warranties, or guarantees as to the<br>appropriateness, accuracy, completeness, or suitability for any<br>purpose of the file, information, or specification. You are<br>solely responsible for the use of the file, information, and<br>specifications. | This drawing is the property of<br>Mudge Fasteners. It contains<br>confidential proprietary<br>information that is Mudge<br>Fasteners property. Do not<br>disclose to or duplicate for<br>others except as authorized by<br>Mudge Fasteners. | COMPONENT<br>DESCRIPTION<br>PART NUMBER | #8X1-3/4 SQUARE FLAT PBS PLAIN | UNIT<br>INCH<br>SHEET |
|--------------------------|---------------------------------------------------------------------------------------------------------------------------------------------------------------------------------------------------------------------------------------------------------------------------------------------------------------------------------------------------------------------------------------------------------------------------------------------------------------------------|----------------------------------------------------------------------------------------------------------------------------------------------------------------------------------------------------------------------------------------------|-----------------------------------------|--------------------------------|-----------------------|
|                          |                                                                                                                                                                                                                                                                                                                                                                                                                                                                           |                                                                                                                                                                                                                                              |                                         |                                | 1 of 1                |
|                          |                                                                                                                                                                                                                                                                                                                                                                                                                                                                           |                                                                                                                                                                                                                                              |                                         | 11708C175PN                    | SCALE                 |
| 8 www.mudgefasteners.com |                                                                                                                                                                                                                                                                                                                                                                                                                                                                           |                                                                                                                                                                                                                                              | MATERIAL                                | CARBON STEEL                   | 3.850                 |