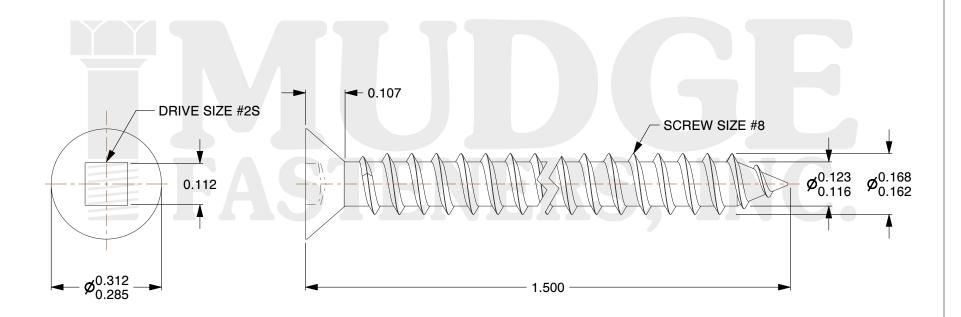

## Notes:

1. HEAD STYLE: FLAT HEAD

2. DRIVE TYPE: SQUARE DRIVE

3. SCREW TYPE: PARTICLE BOARD SCREW

4. STANDARD: ANSI B18.6.45. THREAD\_TYPE: TYPE A6. MATERIAL: CARBON STEEL

7. FINISH: ZINC

@ www.mudgefasteners.com

| COMPONENT<br>DESCRIPTION | #8X1-1/2 SQUARE FLAT PBS ZC | UNIT   |
|--------------------------|-----------------------------|--------|
|                          |                             | INCH   |
|                          |                             | SHEET  |
|                          |                             | 1 of 1 |
| PART NUMBER              | 11708C150ZC                 | SCALE  |
| MATERIAL                 | CARBON STEEL                | 3.850  |