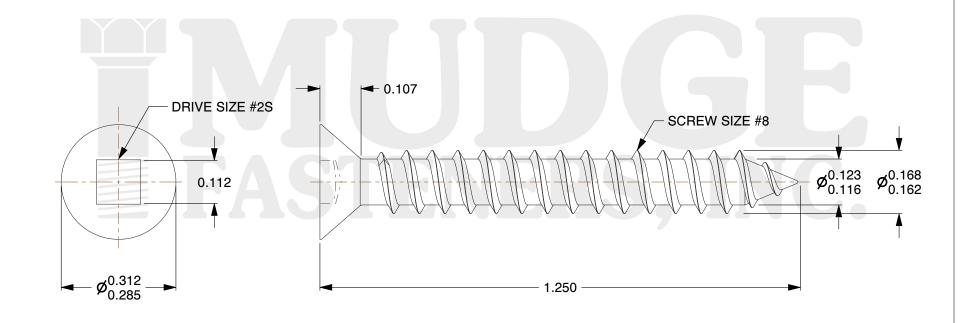

- 1. HEAD STYLE: FLAT HEAD
- 2. DRIVE TYPE: SQUARE DRIVE
- 3. SCREW TYPE: PARTICLE BOARD SCREW
- 4. STANDARD: ANSI B18.6.4
- 5. THREAD\_TYPE: TYPE A
- 6. MATERIAL: CARBON STEEL
- 7. FINISH: ZINC

and the second

| $\equiv$ FASTENERS, INC. | This file and any associated information and specifications are<br>provided for reference and evaluation purposes only and are<br>subject to change without notice. Mudge Fasteners makes no<br>representations, warranties, or guarantees as to the<br>appropriateness, accuracy, completeness, or suitability for any<br>purpose of the file, information, or specification. You are<br>solely responsible for the use of the file, information, and<br>specifications. | This drawing is the property of<br>Mudge Fasteners. It contains<br>confidential proprietary<br>information that is Mudge<br>Fasteners property. Do not<br>disclose to or duplicate for<br>others except as authorized by<br>Mudge Fasteners. | COMPONENT<br>DESCRIPTION | #8X1-1/4 SQUARE FLAT PBS ZINC | UNIT<br>INCH<br>SHEET<br>1 of 1 |
|--------------------------|---------------------------------------------------------------------------------------------------------------------------------------------------------------------------------------------------------------------------------------------------------------------------------------------------------------------------------------------------------------------------------------------------------------------------------------------------------------------------|----------------------------------------------------------------------------------------------------------------------------------------------------------------------------------------------------------------------------------------------|--------------------------|-------------------------------|---------------------------------|
|                          |                                                                                                                                                                                                                                                                                                                                                                                                                                                                           |                                                                                                                                                                                                                                              | PART NUMBER              | 11708C125ZC                   | SCALE                           |
| & www.mudgefasteners.com |                                                                                                                                                                                                                                                                                                                                                                                                                                                                           |                                                                                                                                                                                                                                              | MATERIAL                 | CARBON STEEL                  | 4.004                           |