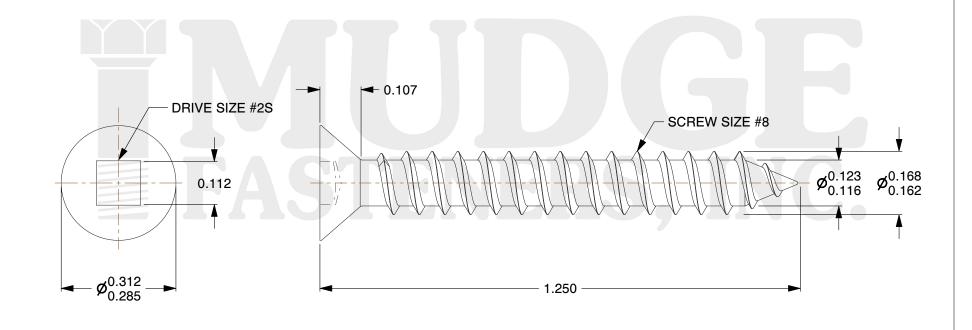

- 1. HEAD STYLE: FLAT HEAD
- 2. DRIVE TYPE: SQUARE DRIVE
- 3. SCREW TYPE: PARTICLE BOARD SCREW
- 4. STANDARD: ANSI B18.6.4
- 5. THREAD\_TYPE: TYPE A
- 6. MATERIAL: CARBON STEEL
- 7. FINISH: BLACK ZINC

and the second

| B www.mudgefasteners.com | This file and any associated information and specifications are<br>provided for reference and evaluation purposes only and are<br>subject to change without notice. Mudge Fasteners makes no<br>representations, warranties, or guarantees as to the<br>appropriateness, accuracy, completeness, or suitability for any<br>purpose of the file, information, or specification. You are<br>solely responsible for the use of the file, information, and<br>specifications. | This drawing is the property of<br>Mudge Fasteners. It contains<br>confidential proprietary<br>information that is Mudge<br>Fasteners property. Do not<br>disclose to or duplicate for<br>others except as authorized by<br>Mudge Fasteners. | COMPONENT<br>DESCRIPTION | #8X1-1/4 SQUARE FLAT<br>PBS BLACK ZINC | UNIT<br>INCH |
|--------------------------|---------------------------------------------------------------------------------------------------------------------------------------------------------------------------------------------------------------------------------------------------------------------------------------------------------------------------------------------------------------------------------------------------------------------------------------------------------------------------|----------------------------------------------------------------------------------------------------------------------------------------------------------------------------------------------------------------------------------------------|--------------------------|----------------------------------------|--------------|
|                          |                                                                                                                                                                                                                                                                                                                                                                                                                                                                           |                                                                                                                                                                                                                                              |                          |                                        | SHEET        |
|                          |                                                                                                                                                                                                                                                                                                                                                                                                                                                                           |                                                                                                                                                                                                                                              |                          |                                        | 1011         |
|                          |                                                                                                                                                                                                                                                                                                                                                                                                                                                                           |                                                                                                                                                                                                                                              | PART NUMBER              | 11708C125Z4                            | SCALE        |
|                          |                                                                                                                                                                                                                                                                                                                                                                                                                                                                           |                                                                                                                                                                                                                                              | MATERIAL                 | CARBON STEEL                           | 4.004        |