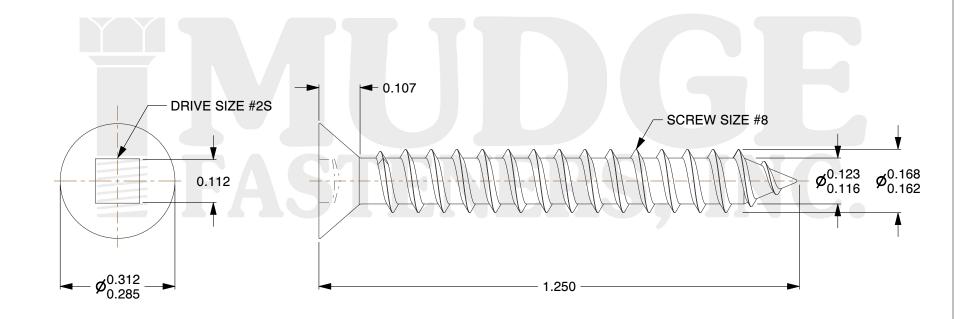

- 1. HEAD STYLE: FLAT HEAD
- 2. DRIVE TYPE: SQUARE DRIVE
- 3. SCREW TYPE: PARTICLE BOARD SCREW
- 4. STANDARD: ANSI B18.6.4
- 5. THREAD\_TYPE: TYPE A
- 6. MATERIAL: CARBON STEEL
- 7. FINISH: PLAIN

and the second

| FASTENERS, INC.          | This file and any associated information and specifications are<br>provided for reference and evaluation purposes only and are<br>subject to change without notice. Mudge Fasteners makes no<br>representations, warranties, or guarantees as to the<br>appropriateness, accuracy, completeness, or suitability for any<br>purpose of the file, information, or specification. You are<br>solely responsible for the use of the file, information, and<br>specifications. | This drawing is the property of<br>Mudge Fasteners. It contains<br>confidential proprietary<br>information that is Mudge<br>Fasteners property. Do not<br>disclose to or duplicate for<br>others except as authorized by<br>Mudge Fasteners. | COMPONENT<br>DESCRIPTION | #8X1-1/4 SQUARE FLAT PBS PLAIN | UNIT<br>INCH<br>SHEET |
|--------------------------|---------------------------------------------------------------------------------------------------------------------------------------------------------------------------------------------------------------------------------------------------------------------------------------------------------------------------------------------------------------------------------------------------------------------------------------------------------------------------|----------------------------------------------------------------------------------------------------------------------------------------------------------------------------------------------------------------------------------------------|--------------------------|--------------------------------|-----------------------|
|                          |                                                                                                                                                                                                                                                                                                                                                                                                                                                                           |                                                                                                                                                                                                                                              |                          |                                | 1 of 1                |
|                          |                                                                                                                                                                                                                                                                                                                                                                                                                                                                           |                                                                                                                                                                                                                                              | PART NUMBER              | 11708C125PN                    | SCALE                 |
| 8 www.mudgefasteners.com |                                                                                                                                                                                                                                                                                                                                                                                                                                                                           |                                                                                                                                                                                                                                              | MATERIAL                 | CARBON STEEL                   | 4.004                 |