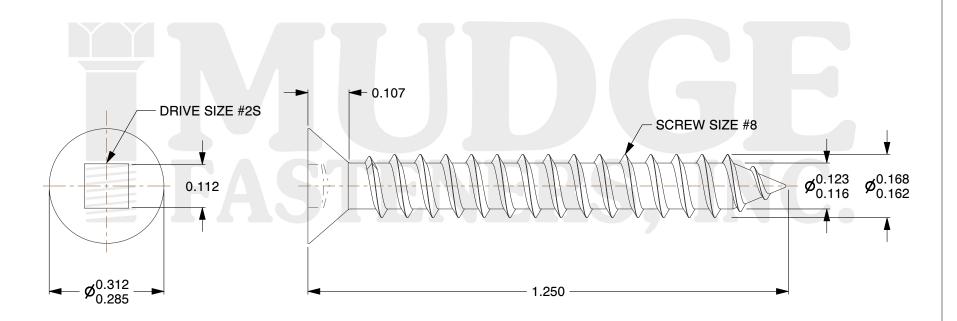

## Notes:

1. HEAD STYLE: FLAT HEAD

2. DRIVE TYPE: SQUARE DRIVE

3. SCREW TYPE: PARTICLE BOARD SCREW

4. STANDARD: ANSI B18.6.45. THREAD\_TYPE: TYPE A6. MATERIAL: CARBON STEEL

7. COLOUR: BLACK

@ www.mudgefasteners.com

| COMPONENT<br>DESCRIPTION | #8X1-1/4 SQUARE FLAT PBS BLACK | UNIT   |
|--------------------------|--------------------------------|--------|
|                          |                                | INCH   |
|                          |                                | SHEET  |
|                          |                                | 1 of 1 |
| PART NUMBER              | 11708C125BO                    | SCALE  |
| MATERIAL                 | CARBON STEEL                   | 4.004  |