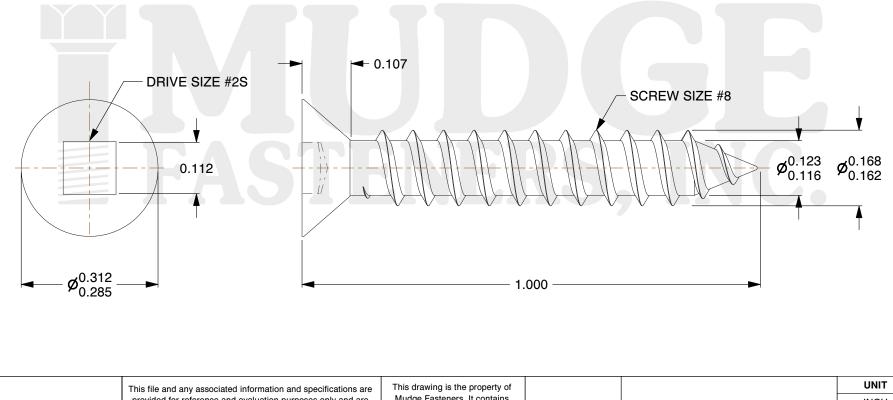

- 1. HEAD STYLE: FLAT HEAD
- 2. DRIVE TYPE: SQUARE DRIVE
- 3. SCREW TYPE: PARTICLE BOARD SCREW
- 4. STANDARD: ANSI B18.6.4
- 5. THREAD\_TYPE: TYPE A
- 6. MATERIAL: CARBON STEEL
- 7. FINISH: PLAIN

LECELER E.

|                                     | MUDGE                                                                                                                                                                                          | This file and any associated information and specifications are<br>provided for reference and evaluation purposes only and are<br>subject to change without notice. Mudge Fasteners makes no<br>representations, warranties, or guarantees as to the | This drawing is the property of<br>Mudge Fasteners. It contains<br>confidential proprietary<br>information that is Mudge | COMPONENT<br>DESCRIPTION | #8X1 SQUARE FLAT PBS PLAIN | UNIT<br>INCH<br>SHEET | - |
|-------------------------------------|------------------------------------------------------------------------------------------------------------------------------------------------------------------------------------------------|------------------------------------------------------------------------------------------------------------------------------------------------------------------------------------------------------------------------------------------------------|--------------------------------------------------------------------------------------------------------------------------|--------------------------|----------------------------|-----------------------|---|
| FASTENERS, INC. appropriate purpose | appropriateness, accuracy, completeness, or suitability for any<br>purpose of the file, information, or specification. You are<br>solely responsible for the use of the file, information, and | Fasteners property. Do not<br>disclose to or duplicate for<br>others except as authorized by<br>Mudge Fasteners.                                                                                                                                     |                                                                                                                          |                          | 1 of 1                     |                       |   |
|                                     |                                                                                                                                                                                                |                                                                                                                                                                                                                                                      | PART NUMBER                                                                                                              | 11708C100PN              | SCALE                      |                       |   |
|                                     | specifications.                                                                                                                                                                                |                                                                                                                                                                                                                                                      | MATERIAL                                                                                                                 | CARBON STEEL             | 4.775                      |                       |   |