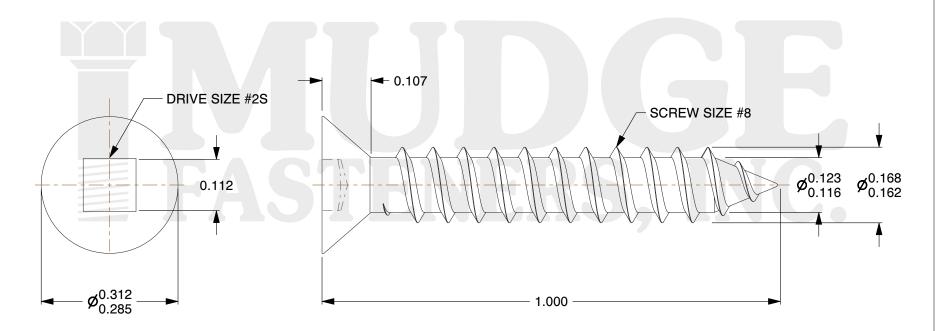

## Notes:

1. HEAD STYLE: FLAT HEAD

2. DRIVE TYPE: SQUARE DRIVE

3. SCREW TYPE: PARTICLE BOARD SCREW

4. STANDARD: ANSI B18.6.4 5. THREAD\_TYPE: TYPE A 6. MATERIAL: CARBON STEEL

7. FINISH: BLACK OXIDE

⊗ www.mudgefasteners.com

| COMPONENT<br>DESCRIPTION | #8X1 SQUARE FLAT<br>PBS BLACK OXIDE | UNIT   |
|--------------------------|-------------------------------------|--------|
|                          |                                     | INCH   |
|                          |                                     | SHEET  |
|                          |                                     | 1 of 1 |
| PART NUMBER              | 11708C100BO                         | SCALE  |
| MATERIAL                 | CARBON STEEL                        | 4.775  |