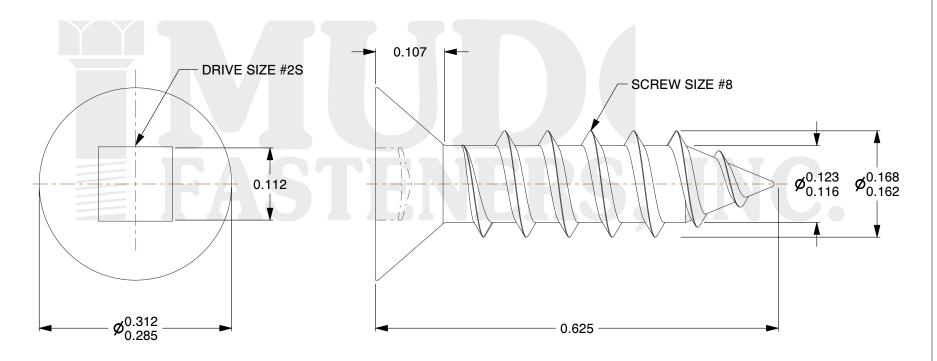

## Notes:

1. HEAD STYLE: FLAT HEAD
2. DRIVE TYPE: SQUARE DRIVE

3. SCREW TYPE: PARTICLE BOARD SCREW

4. STANDARD: ANSI B18.6.45. THREAD\_TYPE: TYPE A6. MATERIAL: CARBON STEEL

7. FINISH: ZINC

@ www.mudgefasteners.com

| COMPONENT<br>DESCRIPTION | 8 X5/8 SQUARE FLAT PBS ZINC | UNIT   |
|--------------------------|-----------------------------|--------|
|                          |                             | INCH   |
|                          |                             | SHEET  |
|                          |                             | 1 of 1 |
| PART NUMBER              | 11708C062ZC                 | SCALE  |
| MATERIAL                 | CARBON STEEL                | 6.714  |