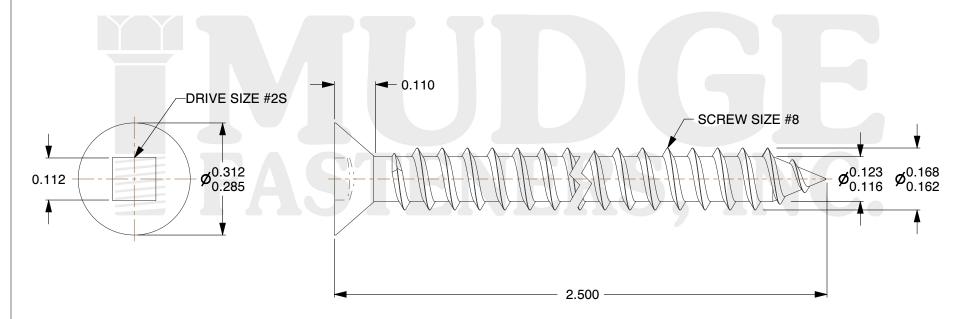

## Notes:

1. HEAD STYLE: FLAT HEAD
2. DRIVE TYPE: SQUARE DRIVE

3. SCREW TYPE: SHEET METAL SCREW

4. STANDARD: ANSI B18.6.4 5. THREAD TYPE: TYPE A

6. MATERIAL: STAINLESS STEEL

@www.mudgefasteners.com

This file and any associated information and specifications are provided for reference and evaluation purposes only and are subject to change without notice. Mudge Fasteners makes no representations, warranties, or guarantees as to the appropriateness, accuracy, completeness, or suitability for any purpose of the file, information, or specification. You are solely responsible for the use of the file, information, and specifications.

|                          |                                    | UNIT   |
|--------------------------|------------------------------------|--------|
| COMPONENT<br>DESCRIPTION | #8X2-1/2 SQUARE FLAT SMS STAINLESS | INCH   |
|                          |                                    | SHEET  |
|                          |                                    | 1 of 1 |
| PART NUMBER              | 11708A250SS                        | SCALE  |
| MATERIAL                 | STAINLESS STEEL                    | 3.912  |