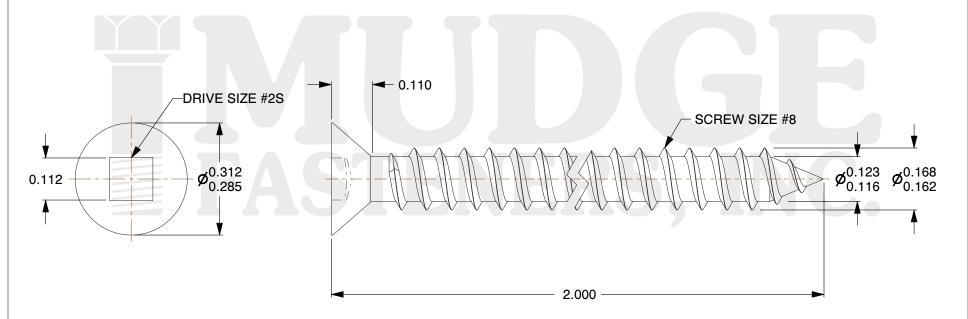

## Notes:

1. HEAD STYLE: FLAT HEAD
2. DRIVE TYPE: SQUARE DRIVE

3. SCREW TYPE: SHEET METAL SCREW

4. STANDARD: ANSI B18.6.4 5. THREAD TYPE: TYPE A

6. MATERIAL: STAINLESS STEEL

@www.mudgefasteners.com

This file and any associated information and specifications are provided for reference and evaluation purposes only and are subject to change without notice. Mudge Fasteners makes no representations, warranties, or guarantees as to the appropriateness, accuracy, completeness, or suitability for any purpose of the file, information, or specification. You are solely responsible for the use of the file, information, and specifications.

|                          |                                | UNIT   |
|--------------------------|--------------------------------|--------|
| COMPONENT<br>DESCRIPTION | #8X2 SQUARE FLAT SMS STAINLESS | INCH   |
|                          |                                | SHEET  |
|                          |                                | 1 of 1 |
| PART NUMBER              | 11708A200SS                    | SCALE  |
| MATERIAL                 | STAINLESS STEEL                | 3.912  |