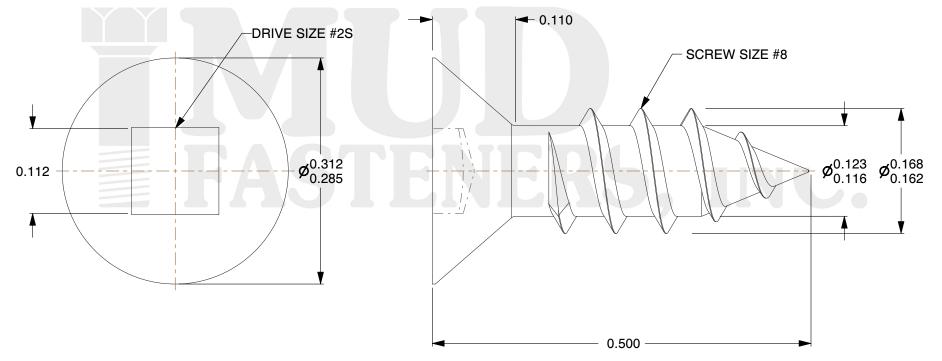

## Notes:

1. HEAD STYLE: FLAT HEAD
2. DRIVE TYPE: SQUARE DRIVE

3. SCREW TYPE: SHEET METAL SCREW

4. STANDARD: ANSI B18.6.45. THREAD\_TYPE: TYPE A

6. MATERIAL: STAINLESS STEEL

@www.mudgefasteners.com

This file and any associated information and specifications are provided for reference and evaluation purposes only and are subject to change without notice. Mudge Fasteners makes no representations, warranties, or guarantees as to the appropriateness, accuracy, completeness, or suitability for any purpose of the file, information, or specification. You are solely responsible for the use of the file, information, and specifications.

|                          |                                  | UNIT   |
|--------------------------|----------------------------------|--------|
| COMPONENT<br>DESCRIPTION | #8X1/2 SQUARE FLAT SMS STAINLESS | INCH   |
|                          |                                  | SHEET  |
|                          |                                  | 1 of 1 |
| PART NUMBER              | 11708A050SS                      | SCALE  |
| MATERIAL                 | STAINLESS STEEL                  | 7.890  |