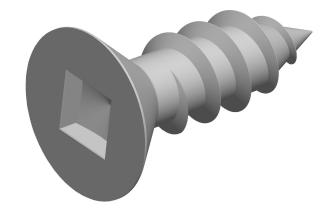

## Notes:

1. HEAD STYLE: FLAT HEAD
2. DRIVE TYPE: SQUARE DRIVE

3. SCREW TYPE: SHEET METAL SCREW

4. STANDARD: ANSI B18.6.45. THREAD\_TYPE: TYPE A

6. MATERIAL: STAINLESS STEEL

@www.mudgefasteners.com

This file and any associated information and specifications are provided for reference and evaluation purposes only and are subject to change without notice. Mudge Fasteners makes no representations, warranties, or guarantees as to the appropriateness, accuracy, completeness, or suitability for any purpose of the file, information, or specification. You are solely responsible for the use of the file, information, and specifications.

|                          |                                  | UNIT   |
|--------------------------|----------------------------------|--------|
| COMPONENT<br>DESCRIPTION | #8X1/2 SQUARE FLAT SMS STAINLESS | INCH   |
|                          |                                  | SHEET  |
|                          |                                  | 1 of 1 |
| PART NUMBER              | 11708A050SS                      | SCALE  |
| MATERIAL                 | STAINLESS STEEL                  | 7.890  |