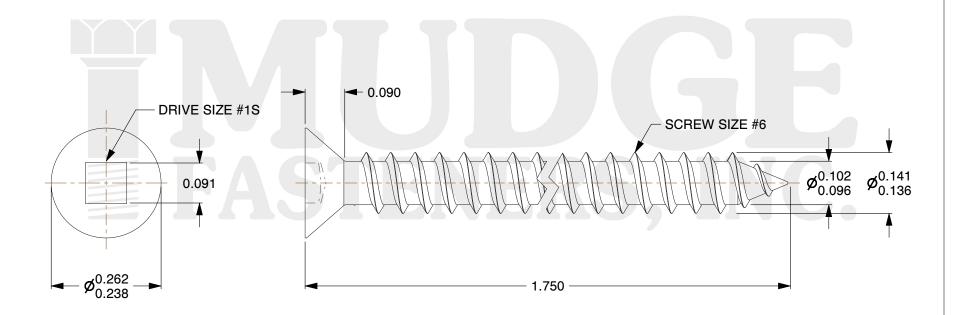

## Notes:

1. HEAD STYLE: FLAT HEAD

2. DRIVE TYPE: SQUARE DRIVE

3. SCREW TYPE: PARTICLE BOARD SCREW

4. STANDARD: ANSI B18.6.45. THREAD\_TYPE: TYPE A6. MATERIAL: CARBON STEEL

7. FINISH: ZINC

@www.mudgefasteners.com

| COMPONENT<br>DESCRIPTION | #6X1-3/4 SQUARE FLAT PBS ZINC | UNIT   |
|--------------------------|-------------------------------|--------|
|                          |                               | INCH   |
|                          |                               | SHEET  |
|                          |                               | 1 of 1 |
| PART NUMBER              | 11706C175ZC                   | SCALE  |
| MATERIAL                 | CARBON STEEL                  | 4.579  |