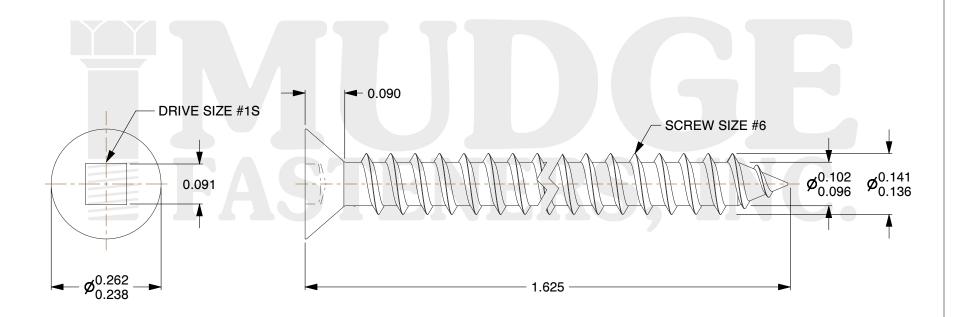

## Notes:

1. HEAD STYLE: FLAT HEAD

2. DRIVE TYPE: SQUARE DRIVE

3. SCREW TYPE: PARTICLE BOARD SCREW

4. STANDARD: ANSI B18.6.45. THREAD\_TYPE: TYPE A6. MATERIAL: CARBON STEEL

7. FINISH: ZINC

@www.mudgefasteners.com

|                          |                               | UNIT   |
|--------------------------|-------------------------------|--------|
| COMPONENT<br>DESCRIPTION | #6X1-5/8 SQUARE FLAT PBS ZINC | INCH   |
|                          |                               | SHEET  |
|                          |                               | 1 of 1 |
| PART NUMBER              | 11706C162ZC                   | SCALE  |
| MATERIAL                 | CARBON STEEL                  | 4.579  |