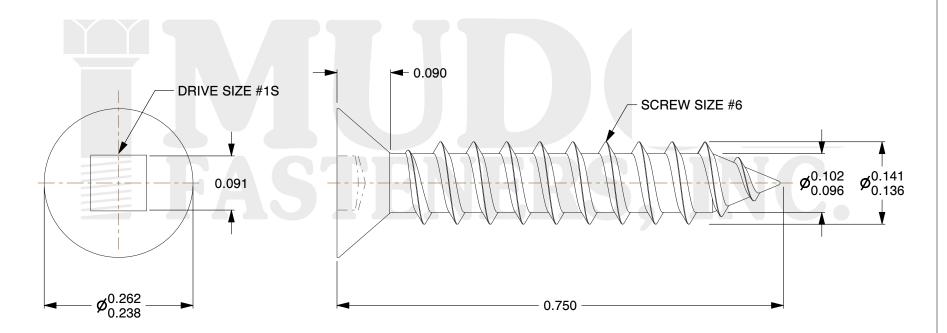

## Notes:

1. HEAD STYLE: FLAT HEAD

2. DRIVE TYPE: SQUARE DRIVE

3. SCREW TYPE: PARTICLE BOARD SCREW

4. STANDARD: ANSI B18.6.45. THREAD\_TYPE: TYPE A6. MATERIAL: CARBON STEEL

7. FINISH: ZINC

@ www.mudgefasteners.com

| COMPONENT<br>DESCRIPTION | #6 X3/4 SQUARE FLAT PBS ZINC | UNIT   |
|--------------------------|------------------------------|--------|
|                          |                              | INCH   |
|                          |                              | SHEET  |
|                          |                              | 1 of 1 |
| PART NUMBER              | 11706C075ZC                  | SCALE  |
| MATERIAL                 | CARBON STEEL                 | 6.200  |