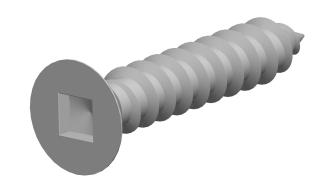

## Notes:

1. HEAD STYLE: FLAT HEAD

2. DRIVE TYPE: SQUARE DRIVE

3. SCREW TYPE: PARTICLE BOARD SCREW

4. STANDARD: ANSI B18.6.45. THREAD\_TYPE: TYPE A6. MATERIAL: CARBON STEEL

7. FINISH: ZINC

@ www.mudgefasteners.com