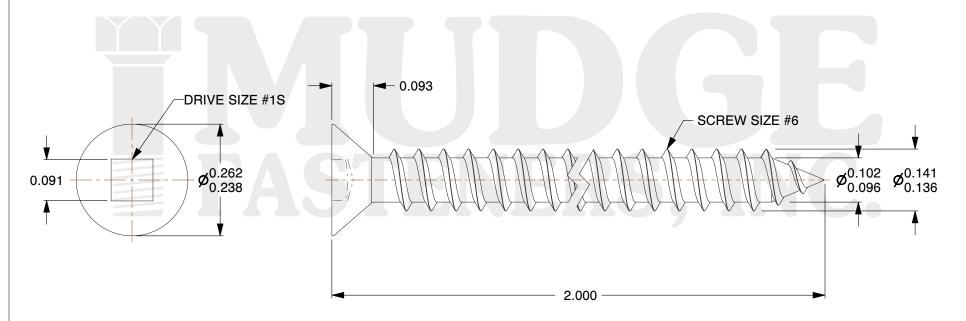

## Notes:

1. HEAD STYLE: FLAT HEAD
2. DRIVE TYPE: SQUARE DRIVE

3. SCREW TYPE: SHEET METAL SCREW

4. STANDARD: ANSI B18.6.4 5. THREAD TYPE: TYPE A

6. MATERIAL: STAINLESS STEEL

@www.mudgefasteners.com

This file and any associated information and specifications are provided for reference and evaluation purposes only and are subject to change without notice. Mudge Fasteners makes no representations, warranties, or guarantees as to the appropriateness, accuracy, completeness, or suitability for any purpose of the file, information, or specification. You are solely responsible for the use of the file, information, and specifications.

|                          |                                | UNIT   |
|--------------------------|--------------------------------|--------|
| COMPONENT<br>DESCRIPTION | #6X2 SQUARE FLAT SMS STAINLESS | INCH   |
|                          |                                | SHEET  |
|                          |                                | 1 of 1 |
| PART NUMBER              | 11706A200SS                    | SCALE  |
| MATERIAL                 | STAINLESS STEEL                | 4.653  |