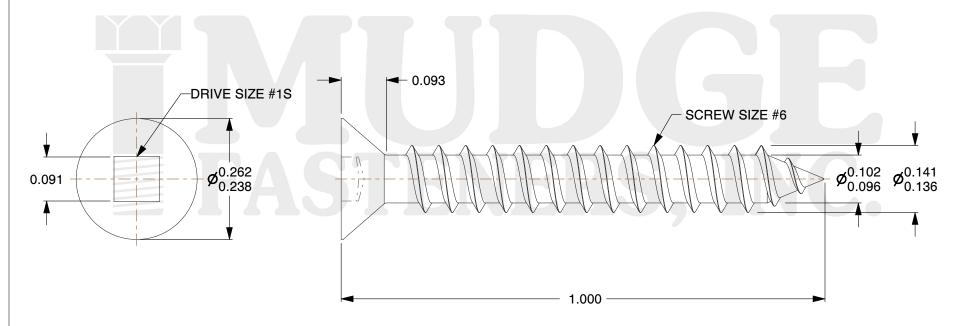

## Notes:

1. HEAD STYLE: FLAT HEAD
2. DRIVE TYPE: SQUARE DRIVE

3. SCREW TYPE: SHEET METAL SCREW

4. STANDARD: ANSI B18.6.45. THREAD\_TYPE: TYPE A

6. MATERIAL: STAINLESS STEEL

@www.mudgefasteners.com

This file and any associated information and specifications are provided for reference and evaluation purposes only and are subject to change without notice. Mudge Fasteners makes no representations, warranties, or guarantees as to the appropriateness, accuracy, completeness, or suitability for any purpose of the file, information, or specification. You are solely responsible for the use of the file, information, and specifications.

|                          |                                | UNIT   |
|--------------------------|--------------------------------|--------|
| COMPONENT<br>DESCRIPTION | #6X1 SQUARE FLAT SMS STAINLESS | INCH   |
|                          |                                | SHEET  |
|                          |                                | 1 of 1 |
| PART NUMBER              | 11706A100SS                    | SCALE  |
| MATERIAL                 | STAINLESS STEEL                | 5.040  |