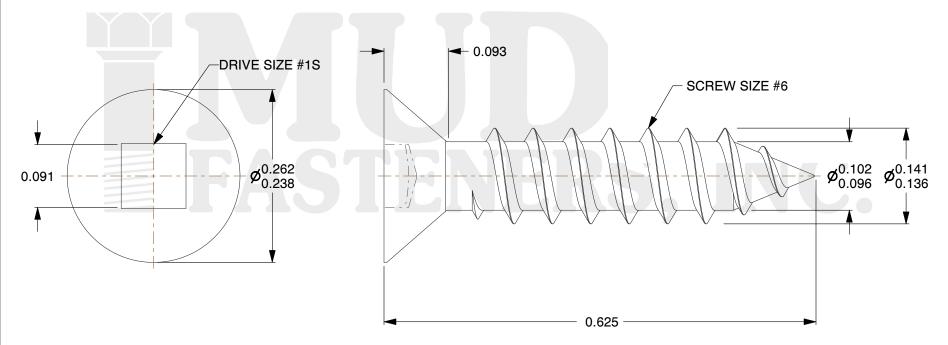

## Notes:

1. HEAD STYLE: FLAT HEAD
2. DRIVE TYPE: SQUARE DRIVE

3. SCREW TYPE: SHEET METAL SCREW

4. STANDARD: ANSI B18.6.45. THREAD\_TYPE: TYPE A

6. MATERIAL: STAINLESS STEEL

@www.mudgefasteners.com

This file and any associated information and specifications are provided for reference and evaluation purposes only and are subject to change without notice. Mudge Fasteners makes no representations, warranties, or guarantees as to the appropriateness, accuracy, completeness, or suitability for any purpose of the file, information, or specification. You are solely responsible for the use of the file, information, and specifications.

|                          |                                           | UNIT   |
|--------------------------|-------------------------------------------|--------|
| COMPONENT<br>DESCRIPTION | #6X5/8 SQUARE FLAT SMS<br>STAINLESS STEEL | INCH   |
|                          |                                           | SHEET  |
|                          |                                           | 1 of 1 |
| PART NUMBER              | 11706A062SS                               | SCALE  |
| MATERIAL                 | STAINLESS STEEL                           | 7.200  |