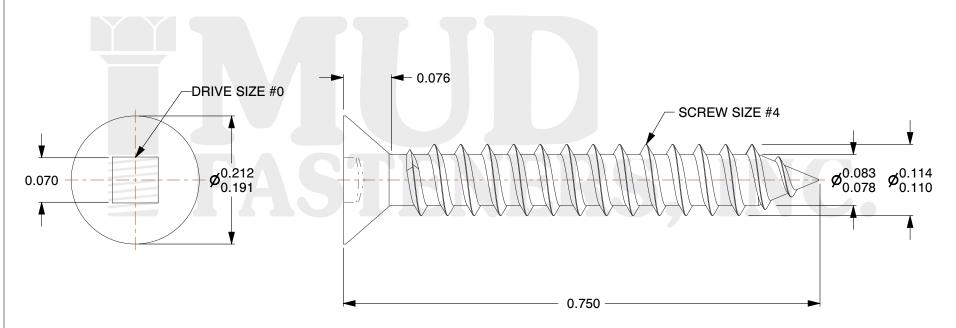

## Notes:

1. HEAD STYLE: FLAT HEAD
2. DRIVE TYPE: SQUARE DRIVE

3. SCREW TYPE: SHEET METAL SCREW

4. STANDARD: ANSI B18.6.4 5. THREAD TYPE: TYPE A

6. MATERIAL: STAINLESS STEEL

@www.mudgefasteners.com

This file and any associated information and specifications are provided for reference and evaluation purposes only and are subject to change without notice. Mudge Fasteners makes no representations, warranties, or guarantees as to the appropriateness, accuracy, completeness, or suitability for any purpose of the file, information, or specification. You are solely responsible for the use of the file, information, and specifications.

|                          |                                           | UNIT   |
|--------------------------|-------------------------------------------|--------|
| COMPONENT<br>DESCRIPTION | #4X3/4 SQUARE FLAT SMS<br>STAINLESS STEEL | INCH   |
|                          |                                           | SHEET  |
|                          |                                           | 1 of 1 |
| PART NUMBER              | 11704A075SS                               | SCALE  |
| MATERIAL                 | STAINLESS STEEL                           | 6.621  |