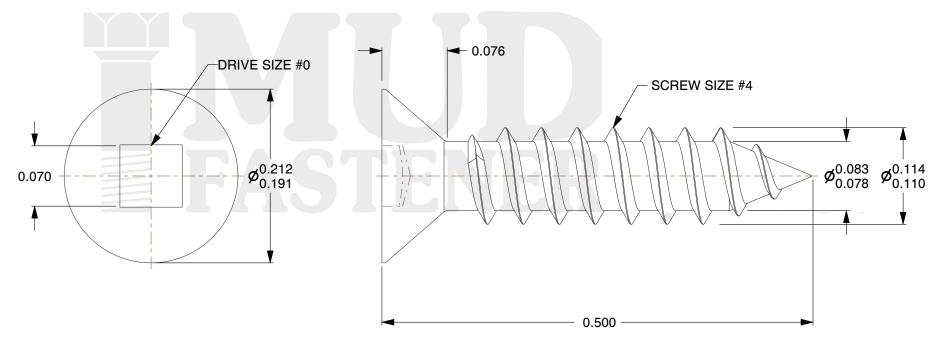

## Notes:

1. HEAD STYLE: FLAT HEAD
2. DRIVE TYPE: SQUARE DRIVE

3. SCREW TYPE: SHEET METAL SCREW

4. STANDARD: ANSI B18.6.45. THREAD\_TYPE: TYPE A

6. MATERIAL: STAINLESS STEEL

@ www.mudgefasteners.com

This file and any associated information and specifications are provided for reference and evaluation purposes only and are subject to change without notice. Mudge Fasteners makes no representations, warranties, or guarantees as to the appropriateness, accuracy, completeness, or suitability for any purpose of the file, information, or specification. You are solely responsible for the use of the file, information, and specifications.

|                          |                                           | UNIT   |
|--------------------------|-------------------------------------------|--------|
| COMPONENT<br>DESCRIPTION | #4X1/2 SQUARE FLAT SMS<br>STAINLESS STEEL | INCH   |
|                          |                                           | SHEET  |
|                          |                                           | 1 of 1 |
| PART NUMBER              | 11704A050SS                               | SCALE  |
| MATERIAL                 | STAINLESS STEEL                           | 8.981  |