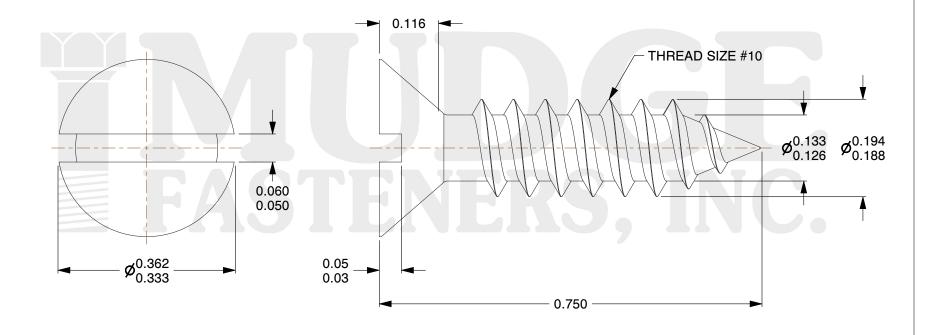

## Notes:

1. HEAD STYLE: FLAT HEAD

2. SCREW TYPE: SHEET METAL SCREW

3. THREAD TYPE: TYPE A
4. STANDARD: ANSI B18.6.4
5. MATERIAL: STAINLESS STEEL

@ www.mudgefasteners.com

This file and any associated information and specifications are provided for reference and evaluation purposes only and are subject to change without notice. Mudge Fasteners makes no representations, warranties, or guarantees as to the appropriateness, accuracy, completeness, or suitability for any purpose of the file, information, or specification. You are solely responsible for the use of the file, information, and specifications.

|                          |                                    | UNIT   |
|--------------------------|------------------------------------|--------|
| COMPONENT<br>DESCRIPTION | #10X3/4 SLOTTED FLAT SMS STAINLESS | INCH   |
|                          |                                    | SHEET  |
|                          |                                    | 1 of 1 |
| PART NUMBER              | 11310A075SS                        | SCALE  |
| MATERIAL                 | STAINLESS STEEL                    | 5.315  |