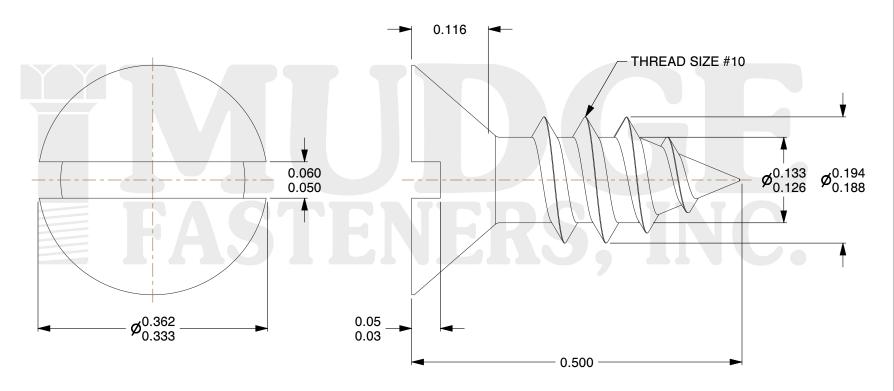

## Notes:

1. HEAD STYLE: FLAT HEAD

2. SCREW TYPE: SHEET METAL SCREW

3. THREAD TYPE: TYPE A
4. STANDARD: ANSI B18.6.4
5. MATERIAL: STAINLESS STEEL

@ www.mudgefasteners.com

This file and any associated information and specifications are provided for reference and evaluation purposes only and are subject to change without notice. Mudge Fasteners makes no representations, warranties, or guarantees as to the appropriateness, accuracy, completeness, or suitability for any purpose of the file, information, or specification. You are solely responsible for the use of the file, information, and specifications.

|                          |                                    | UNIT   |
|--------------------------|------------------------------------|--------|
| COMPONENT<br>DESCRIPTION | #10X1/2 SLOTTED FLAT SMS STAINLESS | INCH   |
|                          |                                    | SHEET  |
|                          |                                    | 1 of 1 |
| PART NUMBER              | 11310A050SS                        | SCALE  |
| MATERIAL                 | STAINLESS STEEL                    | 6.883  |