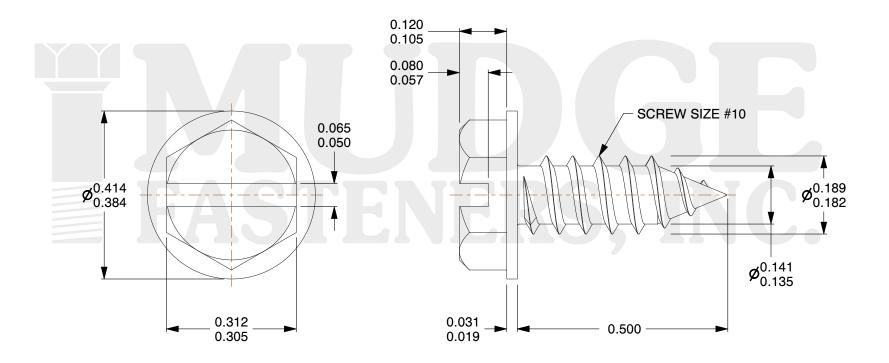

## Notes:

1. HEAD STYLE: HEX WASHER HEAD

2. DRIVE STYLE: SLOT3. THREAD TYPE: TYPE A4. MATERIAL: CARBON STEEL

5. WASHER MATERIAL: STAINLESS STEEL

6. COLOR: BLACK PAINT 7. STANDARD: ANSI B18.6.4

This file and any associated information and specifications are provided for reference and evaluation purposes only and are subject to change without notice. Mudge Fasteners makes no representations, warranties, or guarantees as to the appropriateness, accuracy, completeness, or suitability for any purpose of the file, information, or specification. You are solely responsible for the use of the file, information, and specifications.

| COMPONENT<br>DESCRIPTION | #10X2-1/2 SLOT HWH W/SEALING<br>WASHER STAINLESS W/SATIN<br>BRONZETONE PAINT | UNIT   |
|--------------------------|------------------------------------------------------------------------------|--------|
|                          |                                                                              | INCH   |
|                          |                                                                              | SHEET  |
|                          |                                                                              | 1 of 1 |
| PART NUMBER              | 111S10A250SSSBP                                                              | SCALE  |
| MATERIAL                 | CARBON STEEL                                                                 | 4.386  |