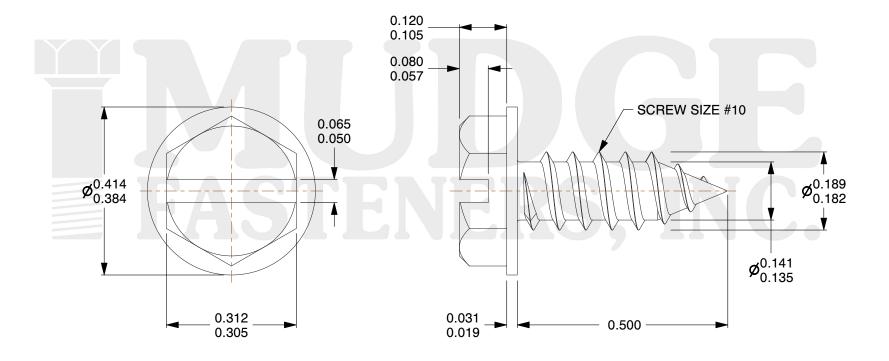

## Notes:

1. HEAD STYLE: HEX WASHER HEAD

2. DRIVE STYLE: SLOT3. THREAD TYPE: TYPE A4. MATERIAL: CARBON STEEL5. STANDARD: ANSI B18.6.4

provided for reference and evaluation purposes only and are subject to change without notice. Mudge Fasteners makes no representations, warranties, or guarantees as to the appropriateness, accuracy, completeness, or suitability for any purpose of the file, information, or specification. You are solely responsible for the use of the file, information, and specifications.

| COMPONENT<br>DESCRIPTION | #10X2-1/2 SLOT HWH W/SEALING<br>WASHER STAINLESS<br>DIAMETER HEX DRIVE | UNIT   |
|--------------------------|------------------------------------------------------------------------|--------|
|                          |                                                                        | INCH   |
|                          |                                                                        | SHEET  |
|                          |                                                                        | 1 of 1 |
| PART NUMBER              | 111S10A250SS                                                           | SCALE  |
| MATERIAL                 | CARBON STEEL                                                           | 4.386  |