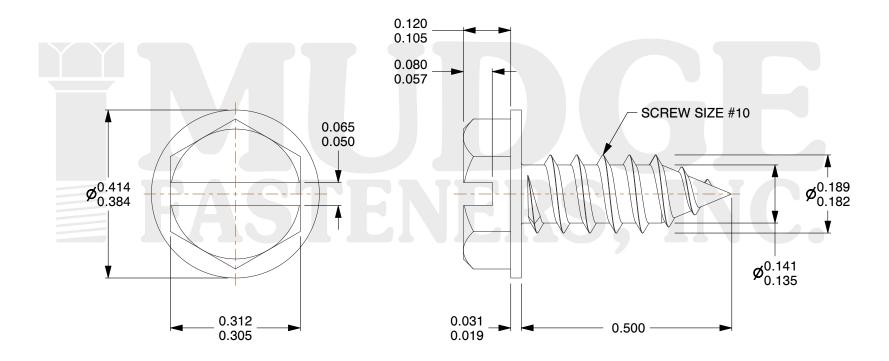

## Notes:

1. HEAD STYLE: HEX WASHER HEAD

DRIVE STYLE: SLOT
THREAD TYPE: TYPE A
MATERIAL: CARBON STEEL
STANDARD: ANSI B18.6.4

This file and any associated information and specifications are provided for reference and evaluation purposes only and are subject to change without notice. Mudge Fasteners makes no representations, warranties, or guarantees as to the appropriateness, accuracy, completeness, or suitability for any purpose of the file, information, or specification. You are solely responsible for the use of the file, information, and specifications.

| COMPONENT<br>DESCRIPTION | #10X1-1/2 SLOT HWH W/SEALING<br>WASHER STAINLESS MORIN<br>WEATHERED ZINC PAINT | UNIT   |
|--------------------------|--------------------------------------------------------------------------------|--------|
|                          |                                                                                | INCH   |
|                          |                                                                                | SHEET  |
|                          |                                                                                | 1 of 1 |
| PART NUMBER              | 111S10A150SSWZP                                                                | SCALE  |
| MATERIAL                 | CARBON STEEL                                                                   | 4.386  |