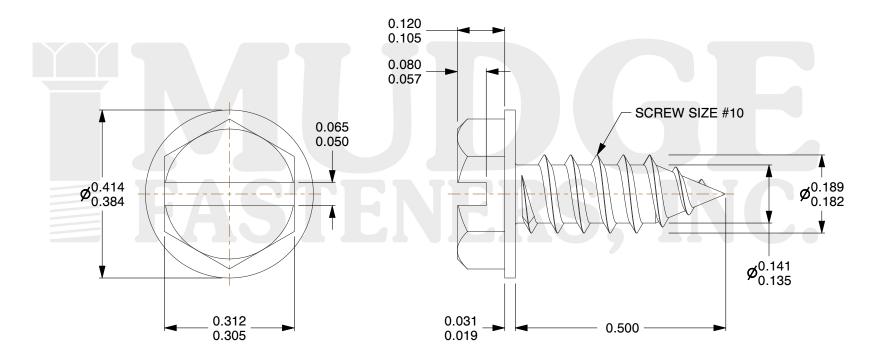

## Notes:

1. HEAD STYLE: HEX WASHER HEAD

DRIVE STYLE: SLOT
THREAD TYPE: TYPE A
MATERIAL: CARBON STEEL
STANDARD: ANSI B18.6.4

This file and any associated information and specifications are provided for reference and evaluation purposes only and are subject to change without notice. Mudge Fasteners makes no representations, warranties, or guarantees as to the appropriateness, accuracy, completeness, or suitability for any purpose of the file, information, or specification. You are solely responsible for the use of the file, information, and specifications.

| COMPONENT<br>DESCRIPTION | #10X1-1/2 SLOT HWH W/SEALING<br>WASHER STAINLESS<br>5/16 DIAMETER HEX DRIVE | UNIT   |
|--------------------------|-----------------------------------------------------------------------------|--------|
|                          |                                                                             | INCH   |
|                          |                                                                             | SHEET  |
|                          |                                                                             | 1 of 1 |
| PART NUMBER              | 111S10A150SS                                                                | SCALE  |
| MATERIAL                 | CARBON STEEL                                                                | 4.386  |