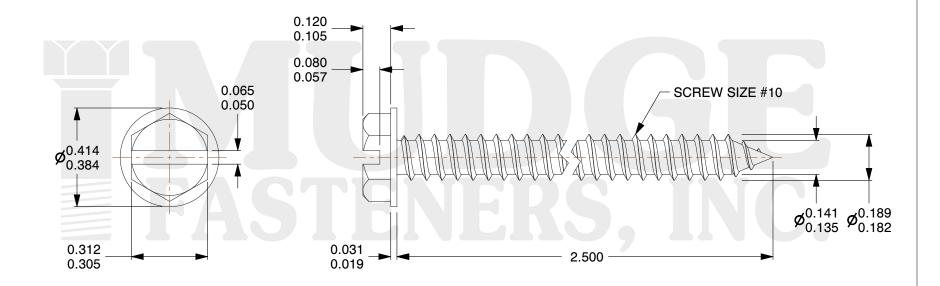

## Notes:

1. HEAD STYLE: HEX WASHER HEAD

2. DRIVE STYLE: SLOT 3. THREAD TYPE: TYPE A

4. MATERIAL: STAINLESS STEEL 5. STANDARD: ANSI B18.6.4

g www.mudgefasteners.com

This file and any associated information and specifications are provided for reference and evaluation purposes only and are subject to change without notice. Mudge Fasteners makes no representations, warranties, or guarantees as to the appropriateness, accuracy, completeness, or suitability for any purpose of the file, information, or specification. You are solely responsible for the use of the file, information, and specifications.

| COMPONENT<br>DESCRIPTION | #10X2-1/2 SLOT HEX WASHER HEAD<br>SMS STAINLESS STEEL<br>#1 (.0005 INCH THICK) | UNIT   |
|--------------------------|--------------------------------------------------------------------------------|--------|
|                          |                                                                                | INCH   |
|                          |                                                                                | SHEET  |
|                          |                                                                                | 1 of 1 |
| PART NUMBER              | 11110A250SS                                                                    | SCALE  |
| MATERIAL                 | STAINLESS STEEL                                                                | 2.577  |