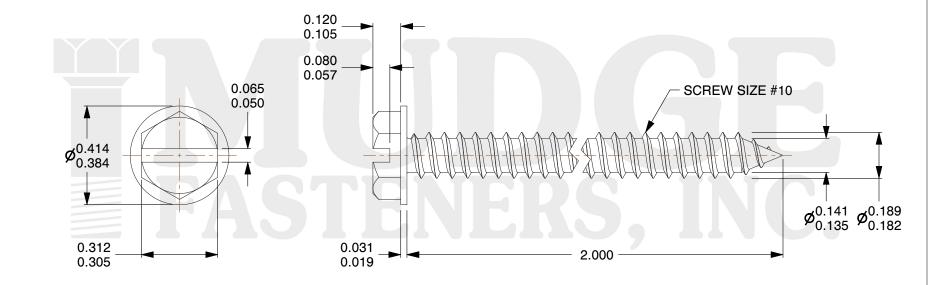

## Notes :

- 1. HEAD STYLE: HEX WASHER HEAD
- 2. DRIVE STYLE: SLOT
- 3. THREAD TYPE: TYPE A
- 4. MATERIAL: CARBON STEEL
- 5. FNISH: ZINC
- 6. STANDARD: ANSI B18.6.4

| FASTENERS, INC.          | This file and any associated information and specifications are<br>provided for reference and evaluation purposes only and are<br>subject to change without notice. Mudge Fasteners makes no<br>representations, warranties, or guarantees as to the<br>appropriateness, accuracy, completeness, or suitability for any<br>purpose of the file, information, or specification. You are | This drawing is the property of<br>Mudge Fasteners. It contains<br>confidential proprietary<br>information that is Mudge<br>Fasteners property. Do not<br>disclose to or duplicate for<br>others except as authorized by<br>Mudge Fasteners. | COMPONENT<br>DESCRIPTION | 10X2 #8HD SLOT HWH TWINFAST<br>SMS ZINC<br>WASHER ZINC | UNIT<br>INCH<br>SHEET<br>1 of 1 |
|--------------------------|----------------------------------------------------------------------------------------------------------------------------------------------------------------------------------------------------------------------------------------------------------------------------------------------------------------------------------------------------------------------------------------|----------------------------------------------------------------------------------------------------------------------------------------------------------------------------------------------------------------------------------------------|--------------------------|--------------------------------------------------------|---------------------------------|
|                          | solely responsible for the use of the file, information, and                                                                                                                                                                                                                                                                                                                           |                                                                                                                                                                                                                                              | PART NUMBER              | 111108T200ZC                                           | SCALE                           |
| & www.mudgefasteners.com |                                                                                                                                                                                                                                                                                                                                                                                        |                                                                                                                                                                                                                                              | MATERIAL                 | CARBON STEEL                                           | 2.577                           |