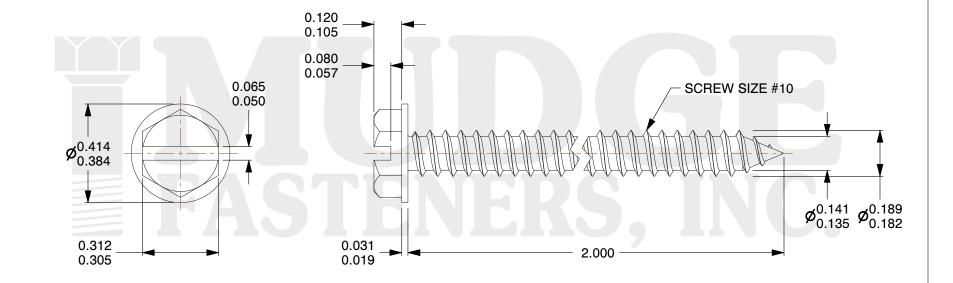

## Notes :

- 1. HEAD STYLE: HEX WASHER HEAD
- 2. DRIVE STYLE: SLOT
- 3. THREAD TYPE: TYPE A
- 4. MATERIAL: CARBON STEEL
- 5. COLOR: WHITE PAINT
- 6. STANDARD: ANSI B18.6.4

| MUDGE                    | This file and any associated information and specifications are<br>provided for reference and evaluation purposes only and are<br>subject to change without notice. Mudge Fasteners makes no<br>representations, warranties, or guarantees as to the<br>appropriateness, accuracy, completeness, or suitability for any<br>purpose of the file, information, or specification. You are<br>solely responsible for the use of the file, information, and<br>specifications. | This drawing is the property of<br>Mudge Fasteners. It contains<br>confidential proprietary<br>information that is Mudge<br>Fasteners property. Do not<br>disclose to or duplicate for<br>others except as authorized by<br>Mudge Fasteners. | COMPONENT<br>DESCRIPTION | 10X2 #8HD SLOT HWH TWINFAST SMS<br>WHITE PAINT<br>#1 (.0005 INCH THICK) | UNIT   |
|--------------------------|---------------------------------------------------------------------------------------------------------------------------------------------------------------------------------------------------------------------------------------------------------------------------------------------------------------------------------------------------------------------------------------------------------------------------------------------------------------------------|----------------------------------------------------------------------------------------------------------------------------------------------------------------------------------------------------------------------------------------------|--------------------------|-------------------------------------------------------------------------|--------|
|                          |                                                                                                                                                                                                                                                                                                                                                                                                                                                                           |                                                                                                                                                                                                                                              |                          |                                                                         | INCH   |
|                          |                                                                                                                                                                                                                                                                                                                                                                                                                                                                           |                                                                                                                                                                                                                                              |                          |                                                                         | SHEET  |
| <b>FASTENERS</b> , INC.  |                                                                                                                                                                                                                                                                                                                                                                                                                                                                           |                                                                                                                                                                                                                                              |                          |                                                                         | 1 of 1 |
|                          |                                                                                                                                                                                                                                                                                                                                                                                                                                                                           |                                                                                                                                                                                                                                              | PART NUMBER              | 111108T200WP                                                            | SCALE  |
| & www.mudgefasteners.com |                                                                                                                                                                                                                                                                                                                                                                                                                                                                           |                                                                                                                                                                                                                                              | MATERIAL                 | CARBON STEEL                                                            | 2.577  |