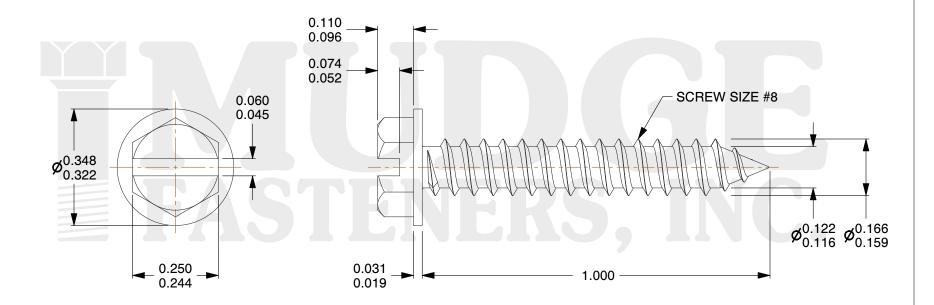

## Notes:

1. HEAD STYLE: HEX WASHER HEAD

2. DRIVE STYLE: SLOT3. THREAD TYPE: TYPE A4. MATERIAL: CARBON STEEL

5. FNISH: ZINC

6. STANDARD: ANSI B18.6.4

@www.mudgefasteners.com

This file and any associated information and specifications are provided for reference and evaluation purposes only and are subject to change without notice. Mudge Fasteners makes no representations, warranties, or guarantees as to the appropriateness, accuracy, completeness, or suitability for any purpose of the file, information, or specification. You are solely responsible for the use of the file, information, and specifications.

| COMPONENT<br>DESCRIPTION | #8X1 SL HEX WASHER TWIN FAST<br>SMS ZINC<br>W/ COLONIAL RED PAINT | UNIT   |
|--------------------------|-------------------------------------------------------------------|--------|
|                          |                                                                   | INCH   |
|                          |                                                                   | SHEET  |
|                          |                                                                   | 1 of 1 |
| PART NUMBER              | 11108T100ZC                                                       | SCALE  |
| MATERIAL                 | CARBON STEEL                                                      | 3.623  |