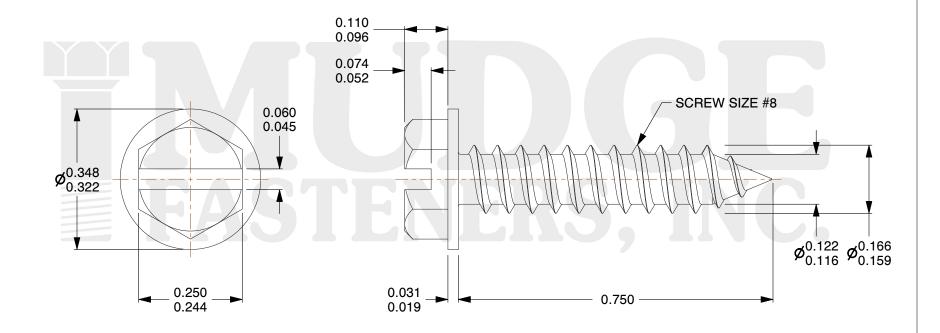

## Notes:

1. HEAD STYLE: HEX WASHER HEAD

2. DRIVE STYLE: SLOT3. THREAD TYPE: TYPE A4. MATERIAL: CARBON STEEL

5. FNISH: ZINC

6. STANDARD: ANSI B18.6.4

@ www.mudgefasteners.com

This file and any associated information and specifications are provided for reference and evaluation purposes only and are subject to change without notice. Mudge Fasteners makes no representations, warranties, or guarantees as to the appropriateness, accuracy, completeness, or suitability for any purpose of the file, information, or specification. You are solely responsible for the use of the file, information, and specifications.

| COMPONENT<br>DESCRIPTION | #8X3/4 SL. HEX WASHER TWINFAST<br>SMS ZC<br>W/ COLONIAL RED PAINT | UNIT   |
|--------------------------|-------------------------------------------------------------------|--------|
|                          |                                                                   | INCH   |
|                          |                                                                   | SHEET  |
|                          |                                                                   | 1 of 1 |
| PART NUMBER              | 11108T075ZC                                                       | SCALE  |
| MATERIAL                 | CARBON STEEL                                                      | 4.369  |