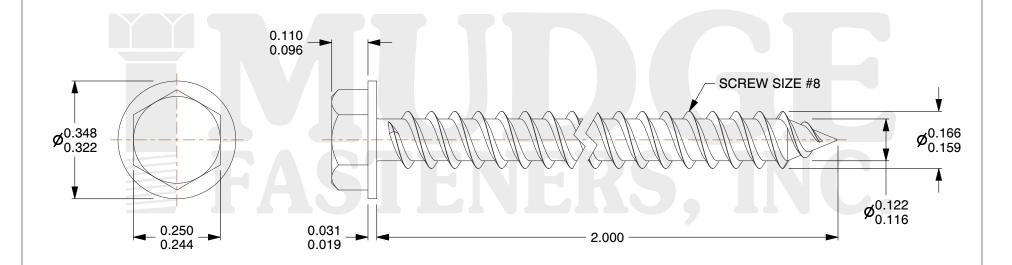

## Notes:

1. HEAD STYLE: HEX WASHER HEAD
2. SCREW TYPE: SHEET METAL SCREW

3. THREAD TYPE: TWIN FAST 4. MATERIAL: CARBON STEEL

5. FINISH: ZINC

6. STANDARD: ANSI B18.6.4

@ www.mudgefasteners.com

This file and any associated information and specifications are provided for reference and evaluation purposes only and are subject to change without notice. Mudge Fasteners makes no representations, warranties, or guarantees as to the appropriateness, accuracy, completeness, or suitability for any purpose of the file, information, or specification. You are solely responsible for the use of the file, information, and specifications.

|                          |                                            | UNIT   |
|--------------------------|--------------------------------------------|--------|
| COMPONENT<br>DESCRIPTION | #8X2 HEX WASHER TWIN FAST<br>NO SLOTSMS ZC | INCH   |
|                          |                                            | SHEET  |
|                          |                                            | 1 of 1 |
| PART NUMBER              | 11008T200ZC                                | SCALE  |
| MATERIAL                 | CARBON STEEL                               | 3.662  |