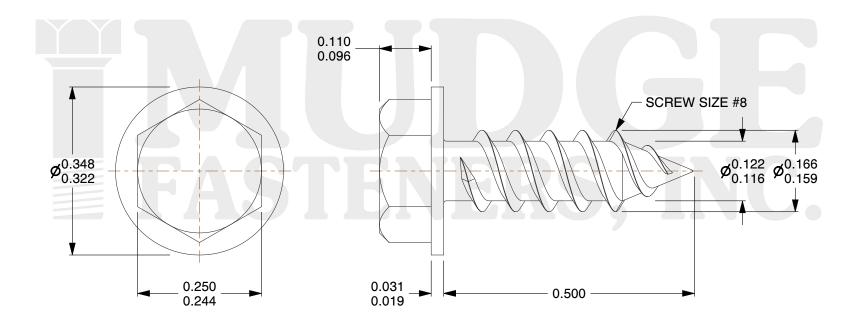

## Notes:

HEAD STYLE: HEX WASHER HEAD
SCREW TYPE: SHEET METAL SCREW

3. THREAD TYPE: TWIN FAST 4. MATERIAL: CARBON STEEL

5. FINISH: ZINC

6. STANDARD: ANSI B18.6.4

@ www.mudgefasteners.com

This file and any associated information and specifications are provided for reference and evaluation purposes only and are subject to change without notice. Mudge Fasteners makes no representations, warranties, or guarantees as to the appropriateness, accuracy, completeness, or suitability for any purpose of the file, information, or specification. You are solely responsible for the use of the file, information, and specifications.

|                          |                                              | UNIT   |
|--------------------------|----------------------------------------------|--------|
| COMPONENT<br>DESCRIPTION | #8X1/2 HEX WASHER TWINFAST<br>NO SLOT SMS ZC | INCH   |
|                          |                                              | SHEET  |
|                          |                                              | 1 of 1 |
| PART NUMBER              | 11008T050ZC                                  | SCALE  |
| MATERIAL                 | CARBON STEEL                                 | 5.224  |