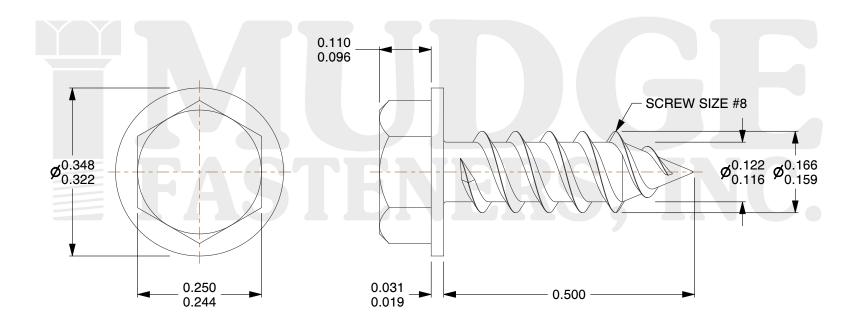

## Notes:

HEAD STYLE: HEX WASHER HEAD
SCREW TYPE: SHEET METAL SCREW

3. THREAD TYPE: TWIN FAST4. MATERIAL: CARBON STEEL

5. FINISH: BLACK ZINC

6. STANDARD: ANSI B18.6.4

g www.mudgefasteners.com

This file and any associated information and specifications are provided for reference and evaluation purposes only and are subject to change without notice. Mudge Fasteners makes no representations, warranties, or guarantees as to the appropriateness, accuracy, completeness, or suitability for any purpose of the file, information, or specification. You are solely responsible for the use of the file, information, and specifications.

| COMPONENT<br>DESCRIPTION | #8X1/2 HEX WASHER TWINFAST<br>NO SLOT SMS BLACK ZINC | UNIT   |
|--------------------------|------------------------------------------------------|--------|
|                          |                                                      | INCH   |
|                          |                                                      | SHEET  |
|                          |                                                      | 1 of 1 |
| PART NUMBER              | 11008T050Z4                                          | SCALE  |
| MATERIAL                 | CARBON STEEL                                         | 5.224  |