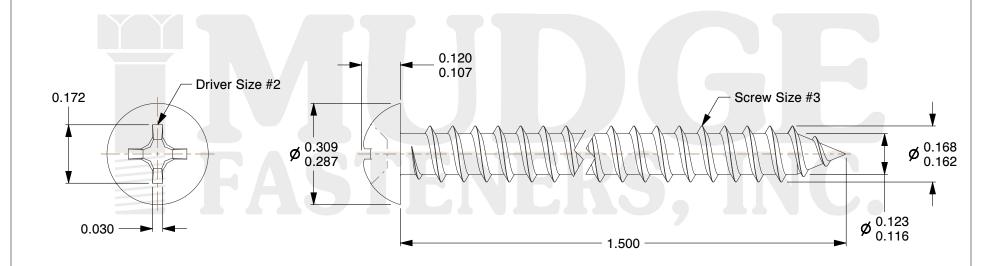

## Notes:

1. HEAD STYLE: ROUND HEAD

2. SCREW TYPE: SHEET METAL SCREW

3. DRIVE TYPE: PHILLIPS
4. THREAD TYPE: TYPE A
5. STANDARD: ANSI B18.6.4

6. MATERIAL: 18-8 STAINLESS STEEL

@www.mudgefasteners.com

This file and any associated information and specifications are provided for reference and evaluation purposes only and are subject to change without notice. Mudge Fasteners makes no representations, warranties, or guarantees as to the appropriateness, accuracy, completeness, or suitability for any purpose of the file, information, or specification. You are solely responsible for the use of the file, information, and specifications.

|                          |                                   | UNIT   |
|--------------------------|-----------------------------------|--------|
| COMPONENT<br>DESCRIPTION | 8X1-1/2 PH ROUND SMS<br>STAINLESS | INCH   |
|                          |                                   | SHEET  |
|                          |                                   | 1 of 1 |
| PART NUMBER              | 10608A150SS                       | SCALE  |
| MATERIAL                 | 18-8 STAINLESS STEEL              | 3.540  |